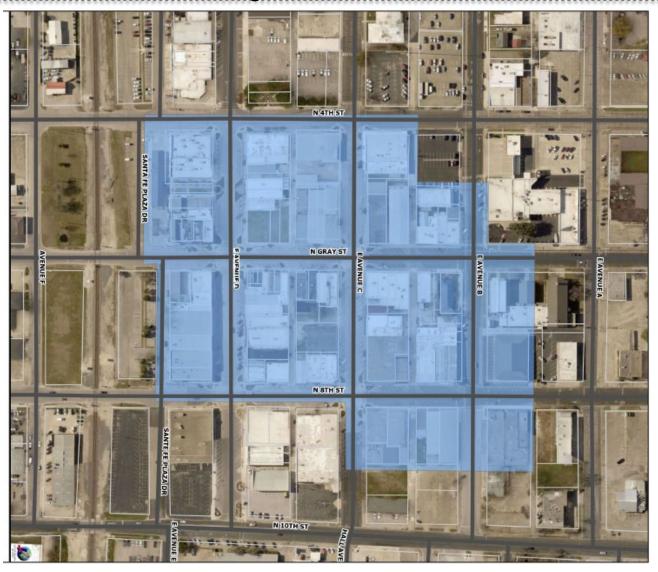

# TIRZ Fund

## Budget Changes – TIRZ Fund

| Description                                                                                                                                                        | Revenue     | Expenditure |
|--------------------------------------------------------------------------------------------------------------------------------------------------------------------|-------------|-------------|
| FY 2024 Proposed Budget –                                                                                                                                          | \$1,716,224 | \$2,278,000 |
| Reduce: Property Tax                                                                                                                                               | (398,667)   |             |
| Add: Streetscape design and minor landscape improvements for Bell County Annex in the Historic Overlay District (addt'l funding - \$278,000 already in the budget) |             | 22,000      |
| Add: Expanded Improvement Grants to include Interior & Exterior for the Historic Overlay District                                                                  |             | 100,000     |
| TOTAL                                                                                                                                                              | \$1,317,557 | \$2,400,000 |

# Historic Overlay District

| Fiscal    |    | Tay Boss      | Estimated |    | City of   | -  | oll County  | Ce | entral Texas |    | mto vo ot |    | Estimated Annual | _ | Estimated Annual | Cumulative         |
|-----------|----|---------------|-----------|----|-----------|----|-------------|----|--------------|----|-----------|----|------------------|---|------------------|--------------------|
| Year 2004 |    | Tax Base      | Growth    |    | Killeen   |    | Bell County |    | College      |    | nterest   | _  | Revenue          | _ | expenditures     | Total              |
| 2021      | •  | 00 000 000    |           | •  | 000 500   | •  | 405 400     | •  | 00.000       | •  | 40.000    | \$ | 1,744,793        |   | <b>^</b>         | <b>A</b> 0.457.454 |
| 2022      | \$ | 36,829,202    | /         | \$ | 238,532   | \$ | 125,498     | \$ | 38,099       | \$ | 10,232    |    | 412,361          | 3 | \$ -             | \$ 2,157,154       |
| 2023      | 1  | 57,537,155    | 56.23%    |    | 365,726   |    | 185,812     |    | 56,419       |    | 61,720    |    | 669,677          | 2 | (1,263,454)      | 1,563,377          |
| 2024      |    | 130,684,082   | 127.13%   |    | 811,287   |    | 380,813     |    | 125,457      |    | 31,268    |    | 1,040,020        | - | (2,400,000)      | 512,202            |
| 2025      |    | 160,741,421   | 23.00%    |    | 997,883   |    | 507,943     |    | 154,312      |    | 5,122     |    | 1,665,260        |   | -                | 2,177,462          |
| 2026      |    | 189,674,877   | 18.00%    |    | 1,177,502 |    | 599,373     |    | 182,088      |    | 21,775    |    | 1,980,738        |   | -                | 4,158,200          |
| 2027      |    | 225,713,103   | 19.00%    |    | 1,401,227 |    | 713,253     |    | 216,685      |    | 41,582    |    | 2,372,747        |   | -                | 6,530,947          |
| 2028      |    | 261,827,200   | 16.00%    |    | 1,625,423 |    | 827,374     |    | 251,354      |    | 65,309    |    | 2,769,460        |   | -                | 9,300,407          |
| 2029      |    | 305,290,515   | 16.60%    |    | 1,895,244 |    | 964,718     |    | 293,079      |    | 93,004    |    | 3,246,045        |   | -                | 12,546,452         |
| 2030      |    | 357,495,193   | 17.10%    |    | 2,219,330 |    | 1,129,685   |    | 343,195      |    | 125,465   |    | 3,817,675        |   | -                | 16,364,127         |
| 2031      |    | 420,164,100   | 17.53%    |    | 2,608,379 |    | 1,327,719   |    | 403,358      |    | 163,641   |    | 4,503,097        |   | -                | 20,867,224         |
| 2032      |    | 476,466,090   | 13.40%    |    | 2,957,901 |    | 1,505,633   |    | 457,407      |    | 208,672   |    | 5,129,613        |   | -                | 25,996,837         |
| 2033      |    | 541,265,478   | 13.60%    |    | 3,360,176 |    | 1,710,399   |    | 519,615      |    | 259,968   |    | 5,850,158        |   | -                | 31,846,996         |
| 2034      |    | 591,061,902   | 9.20%     |    | 3,669,312 |    | 1,867,756   |    | 567,419      |    | 318,470   |    | 6,422,957        |   | -                | 38,269,953         |
| 2035      |    | 624,456,899   | 5.65%     |    | 3,876,628 |    | 1,973,284   |    | 599,479      |    | 382,700   |    | 6,832,091        |   | -                | 45,102,043         |
| 2036      |    | 657,865,343   | 5.35%     |    | 4,084,028 |    | 2,078,854   |    | 631,551      |    | 451,020   |    | 7,245,453        |   | -                | 52,347,496         |
| 2037      |    | 689,969,172   | 4.88%     |    | 4,283,329 |    | 2,180,303   |    | 662,370      |    | 523,475   |    | 7,649,477        |   | -                | 59,996,973         |
| 2038      |    | 721,224,776   | 4.53%     |    | 4,477,363 |    | 2,279,070   |    | 692,376      |    | 599,970   |    | 8,048,779        |   | -                | 68,045,752         |
| 2039      |    | 752,093,196   | 4.28%     |    | 4,668,995 |    | 2,376,614   |    | 722,009      |    | 680,458   |    | 8,448,076        |   | -                | 76,493,828         |
| 2040      |    | 783,681,110   | 4.20%     |    | 4,865,092 |    | 2,476,432   |    | 752,334      |    | 764,938   |    | 8,858,796        |   | -                | 85,352,624         |
| 2041      |    | 816,674,085   | 4.21%     |    | 5,069,913 |    | 2,580,690   |    | 784,007      |    | 853,526   |    | 9,288,136        |   | -                | 94,640,760         |
| 2042      |    | 849,014,379   | 3.96%     |    | 5,270,681 |    | 2,682,885   |    | 815,054      |    | 946,408   |    | 9,715,028        |   | -                | 104,355,788        |
| 2043      |    | 881,786,334   | 3.86%     |    | 5,474,130 |    | 2,786,445   |    | 846,515      | 1  | ,043,558  |    | 10,150,648       |   | -                | 114,506,436        |
| 2044      |    | 915,029,678   | 3.77%     |    | 5,680,504 |    | 2,891,494   |    | 878,428      | 1  | ,145,064  |    | 10,595,490       |   | -                | 125,101,926        |
| 2045      |    | 948,611,268   | 3.67%     |    | 5,888,979 |    | 2,997,612   |    | 910,667      | 1  | ,251,019  |    | 11,048,277       |   | -                | 136,150,203        |
| 2046      |    | 982,476,690   | 3.57%     |    | 6,099,215 |    | 3,104,626   |    | 943,178      |    | ,361,502  |    | 11,508,521       |   | -                | 147,658,724        |
| 2047      |    | 1,016,568,631 | 3.47%     |    | 6,310,858 |    | 3,212,357   |    | 975,906      | 1  | ,476,587  |    | 11,975,708       |   | -                | 159,634,433        |
| 2048      |    | 1,050,826,994 | 3.37%     |    | 6,523,534 |    | 3,320,613   |    | 1,008,794    |    | ,596,344  |    | 12,449,285       |   | -                | 172,083,718        |
|           |    |               |           |    |           |    |             |    |              |    |           | \$ | 175,747,172      | 9 | \$ (3,663,454)   |                    |