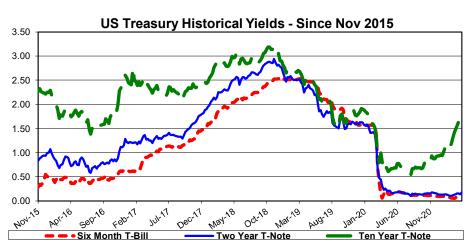

Economic Overview 3/31/2021

The Federal Open Market Committee (FOMC) maintained the Fed Funds target range at 0.00% to 0.25% (Effective Fed Funds are trading <0.10%), and projected that reduced rates could remain into 2023 or longer. Fourth Quarter GDP finalized at +4.3%. March Non Farm Payroll added 916k and Unemployment declined to 6.0%. Crude oil traded above \$60 per barrel. The Stock Markets reached new highs. Housing, Industrial Production, Durable Goods, Consumer Spending, and other indicators showed solid gains. An additional \$1.9 trillion stimulus package passed Congress and was signed by the President. The Yield Curve continued steepening on longer maturities.