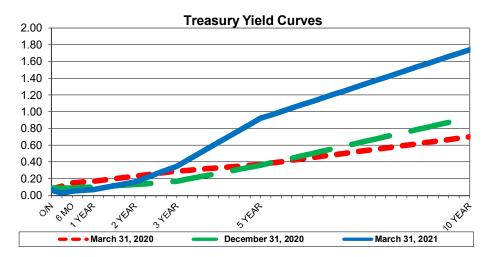

Economic Overview 3/31/2021

The Federal Open Market Committee (FOMC) maintained the Fed Funds target range at 0.00% to 0.25% (Effective Fed Funds are trading <0.10%), and projected that reduced rates could remain into 2023 or longer. Fourth Quarter GDP finalized at +4.3%. March Non Farm Payroll added 916k and Unemployment declined to 6.0%. Crude oil traded above \$60 per barrel. The Stock Markets reached new highs. Housing, Industrial Production, Durable Goods, Consumer Spending, and other indicators showed solid gains. An additional \$1.9 trillion stimulus package passed Congress and was signed by the President. The Yield Curve continued steepening on longer maturities.