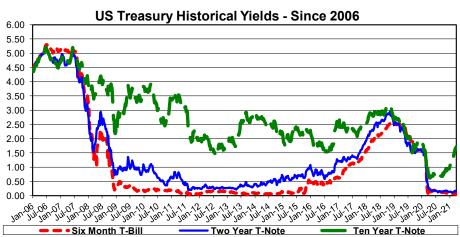

Economic Overview 3/31/2021

The Federal Open Market Committee (FOMC) maintained the Fed Funds target range at 0.00% to 0.25% (Effective Fed Funds are trading <0.10%), and projected that reduced rates could remain into 2023 or longer. Fourth Quarter GDP finalized at +4.3%. March Non Farm Payroll added 916k and Unemployment declined to 6.0%. Crude oil traded above \$60 per barrel. The Stock Markets reached new highs. Housing, Industrial Production, Durable Goods, Consumer Spending, and other indicators showed solid gains. An additional \$1.9 trillion stimulus package passed Congress and was signed by the President. The Yield Curve continued steepening on longer maturities.