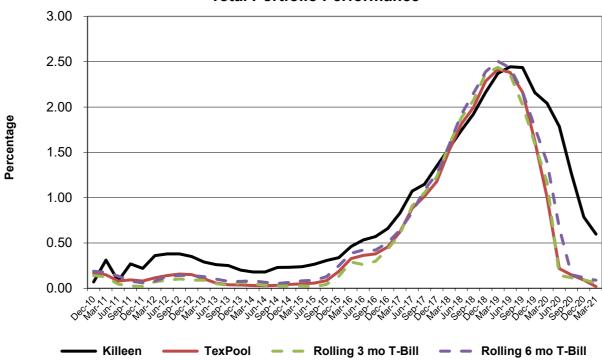

| Current Quarter Average      | Yield (1)    |               |    | Fiscal Year-to-Date Averag   | e Yield (2) |
|------------------------------|--------------|---------------|----|------------------------------|-------------|
| Total Portfolio              | 0.60%        |               |    | Total Portfolio              | 0.69%       |
| Rolling Three Month Treasury | 0.06%        |               |    | Rolling Three Month Treasury | 0.08%       |
| Rolling Six Month Treasury   | 0.09%        |               |    | Rolling Six Month Treasury   | 0.10%       |
| TexPool                      | 0.02%        |               |    | TexPool                      | 0.05%       |
|                              |              | Interest      |    |                              |             |
|                              |              | Earnings      | В  | ank Fees                     |             |
|                              |              | (Approximate) |    | Offset                       |             |
|                              | Quarterly    | \$ 241,279    | \$ | 9,699                        |             |
|                              | Year-to-date | \$ 520,865    | \$ | 19,664                       |             |

<sup>(1)</sup> Current Quarter Weighted Average Yield - calculated using quarter end report yields and adjusted book values; does not reflect a total return analysis, realized or unrealized gains/losses, or account for advisory fees. The yield for the reporting month is used for bank, pool, and money market balances.

<sup>(2)</sup> **Fiscal Year-to-Date Weighted Average Yields** - calculated using quarter end report yields and adjusted book values and does not reflect a total return analysis or account for advisory fees.