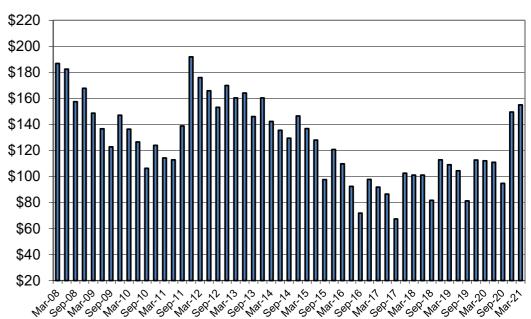

| Current Quarter Average      | Yield (1)    |               |    | Fiscal Year-to-Date Averag   | e Yield (2) |
|------------------------------|--------------|---------------|----|------------------------------|-------------|
| Total Portfolio              | 0.60%        |               |    | Total Portfolio              | 0.69%       |
| Rolling Three Month Treasury | 0.06%        |               |    | Rolling Three Month Treasury | 0.08%       |
| Rolling Six Month Treasury   | 0.09%        |               |    | Rolling Six Month Treasury   | 0.10%       |
| TexPool                      | 0.02%        |               |    | TexPool                      | 0.05%       |
|                              |              | Interest      |    |                              |             |
|                              |              | Earnings      | В  | ank Fees                     |             |
|                              |              | (Approximate) |    | Offset                       |             |
|                              | Quarterly    | \$ 241,279    | \$ | 9,699                        |             |
|                              | Year-to-date | \$ 520,865    | \$ | 19,664                       |             |

<sup>(1)</sup> Current Quarter Weighted Average Yield - calculated using quarter end report yields and adjusted book values; does not reflect a total return analysis, realized or unrealized gains/losses, or account for advisory fees. The yield for the reporting month is used for bank, pool, and money market balances.

<sup>(2)</sup> **Fiscal Year-to-Date Weighted Average Yields** - calculated using quarter end report yields and adjusted book values and does not reflect a total return analysis or account for advisory fees.