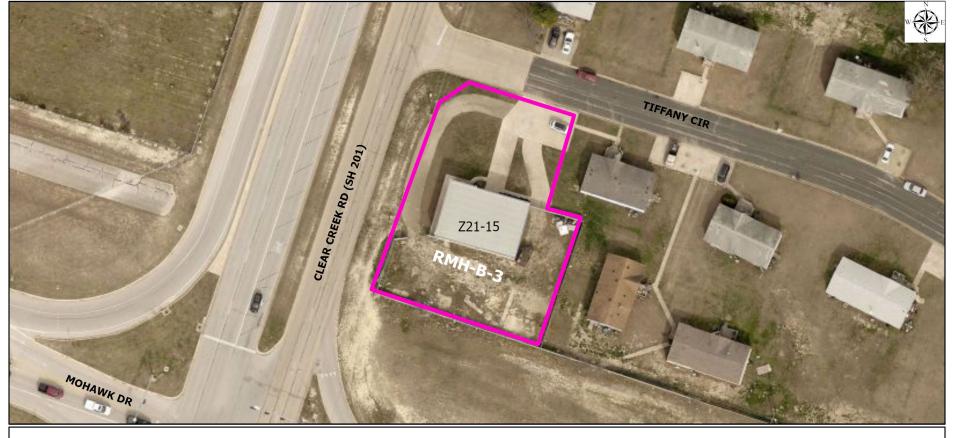

## Case #Z21-15: "R-MS" to "B-3"

- **HOLD** a public hearing and consider a request submitted by OW Clear Creek LLC, (Case #Z21-15) to rezone approximately 0.44 acres out of the J.E. Maddera Survey, Abstract No. 600 from "R-MS" (Manufactured Housing District) to "B-3" (Business District).
- The property is locally addressed as 5314 Tiffany Circle, Killeen, Texas.

1 inch = 7,674 feet Subject Property Legal Description: 5314 TIFFANY CIR

Council District: 4

Zoning Case 2021-15

Attachment #3

Council District: 4 1 inch = 81 feet

Subject Property Legal Description: 5314 TIFFANY CIR

Zoning Map

Zoning Case 2021-15

5

If approved, the applicant intends to lease the existing structure for use as a commercial business.

7

- Staff notified forty (41) surrounding property owners regarding this request.
- As of the date of this staff report, no responses have been received in opposition to the request.