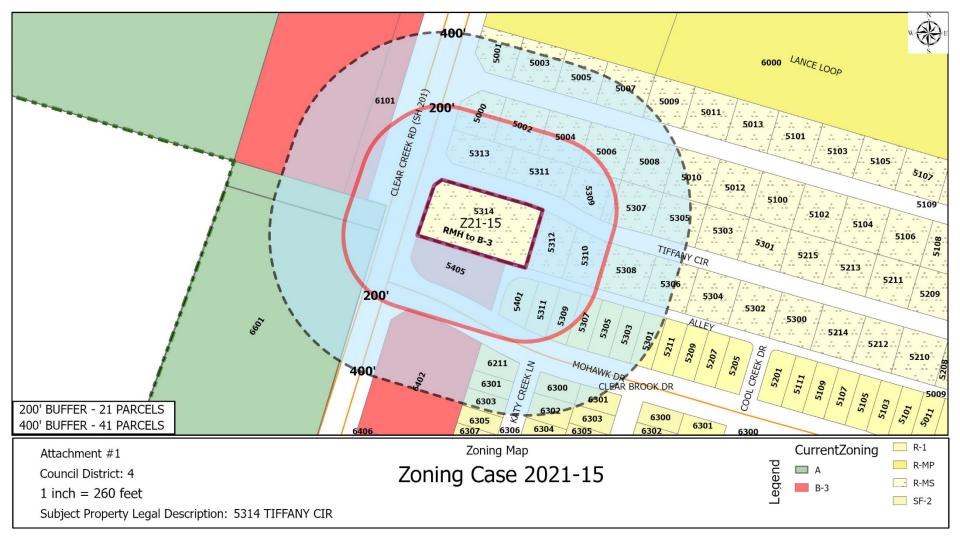

1 inch = 7,674 feet Subject Property Legal Description: 5314 TIFFANY CIR

Council District: 4

Zoning Case 2021-15

Attachment #3

Council District: 4 1 inch = 81 feet

Subject Property Legal Description: 5314 TIFFANY CIR

Zoning Map

Zoning Case 2021-15

5

If approved, the applicant intends to lease the existing structure for use as a commercial business.

7

- Staff notified forty (41) surrounding property owners regarding this request.
- As of the date of this staff report, no responses have been received in opposition to the request.