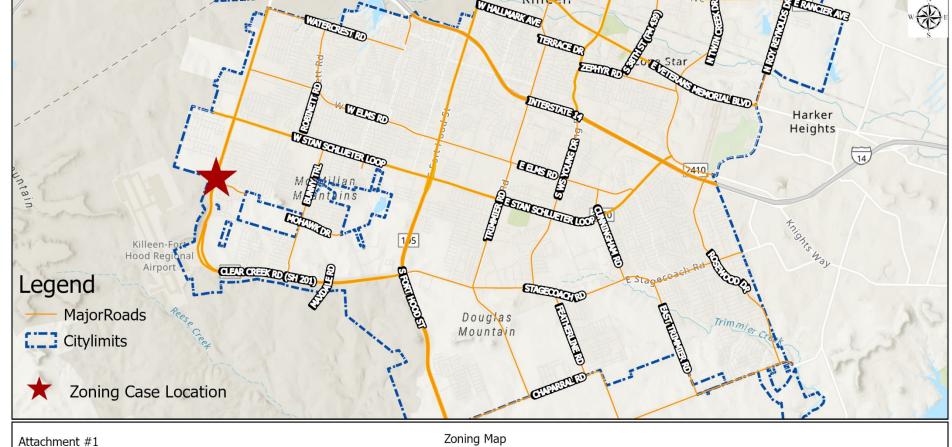

CASE #Z21-15: "R-MS" TO "B-3"

## Case #Z21-15: "R-MS" to "B-3"

- **HOLD** a public hearing and consider a request submitted by OW Clear Creek LLC, (Case #Z21-15) to rezone approximately 0.44 acres out of the J.E. Maddera Survey, Abstract No. 600 from "R-MS" (Manufactured Housing District) to "B-3" (Business District).
- The property is locally addressed as 5314 Tiffany Circle, Killeen, Texas.