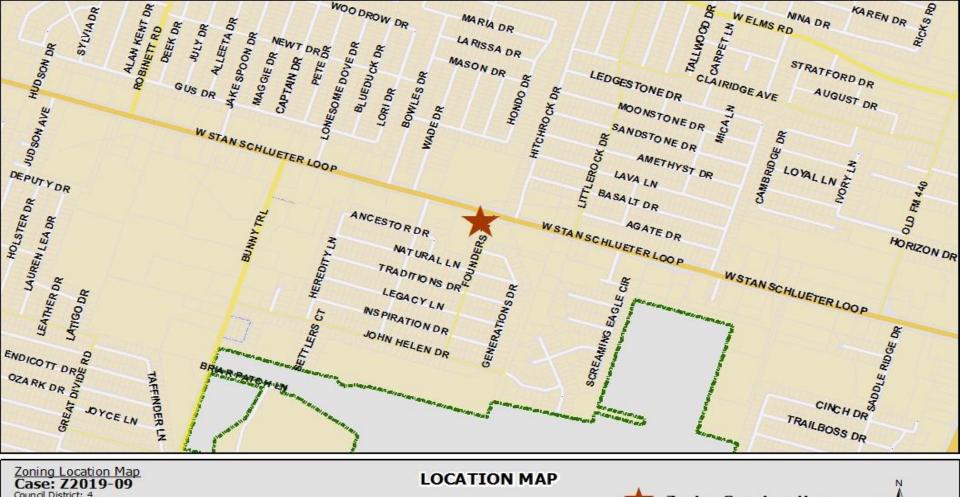

ZONING CASE #Z19-09: "B-3" TO "B-4"

- Neimac, L.C. (Case #Z19-09) has requested to rezone Lot 1, Block 1, Neimac Addition Phase Four, from "B-3" (Local Business District) to "B-4" (Business District) for an automotive service center.
- □ The property is addressed as 2502 W. Stan Schlueter Loop, Killeen, Texas.

## Council District: 4 FROM: B-3 TO B-4

**Zoning Case Location** 