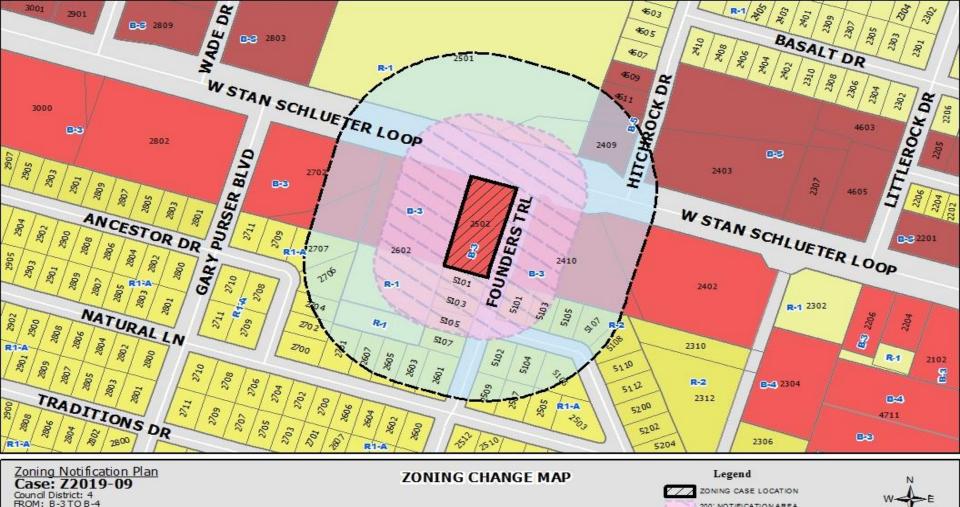

## Council District: 4 FROM: B-3 TO B-4

**Zoning Case Location** 

Subject Property Legal Description: NEIMAC ADDITION PHASE FOUR, BLOCK 001, LOT 0001, ACRES 0.9

- □ Staff notified thirty-one (31) surrounding property owners within a four hundred feet (400') notification boundary.
- Staff received two (2) responses of opposition from surrounding property owners.
- □ The Planning and Zoning Commission recommended approval of the applicant's request for "B-4" (Business District) zoning by a vote of 6 to 0.