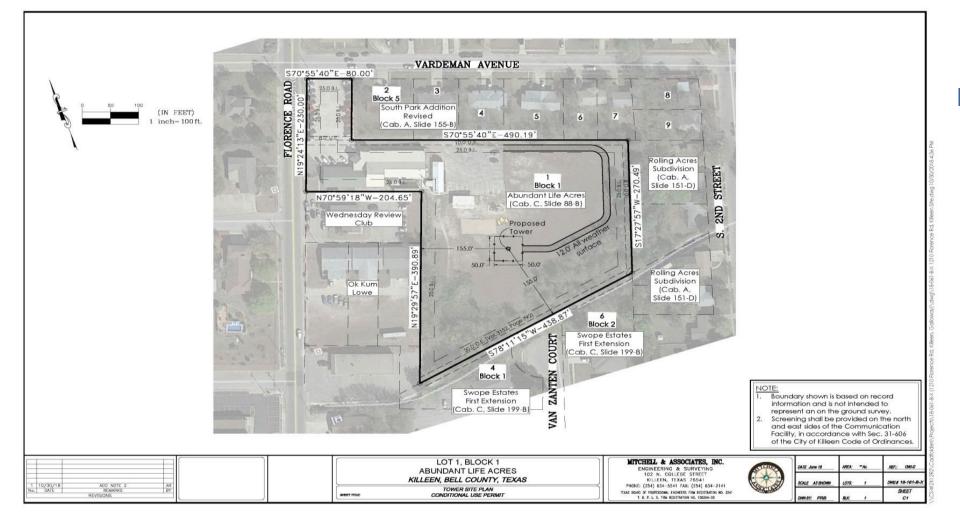

The monopole is proposed to be located approximately 155' from the west and south property lines and approximately 310' from Florence Road.

The monopole will be located within a 50' by 50' enclosure, which will be accessed via an allweather surface.