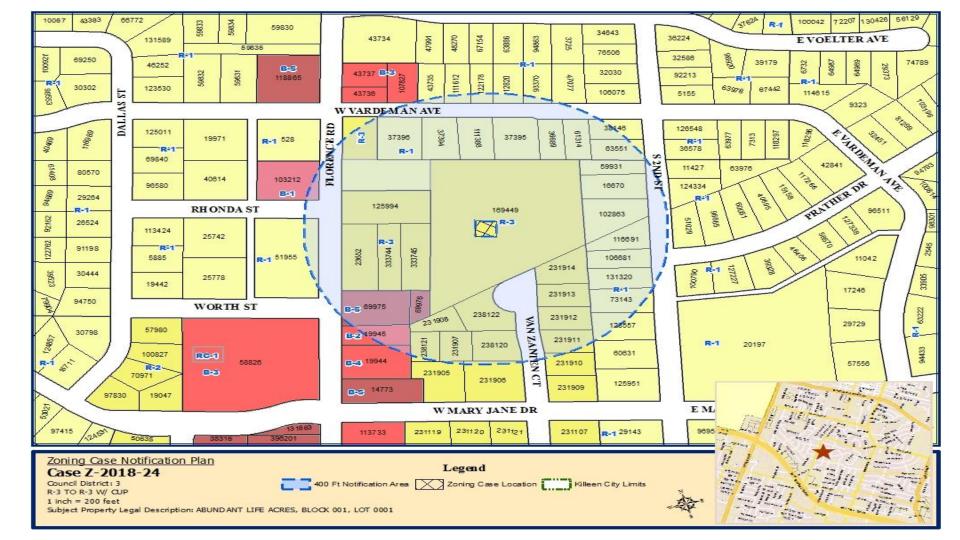

- 8
- The staff notified forty-six (46) surrounding property owners within the 400' notification boundary. Staff received one (1) protest from the Fredericks, who owns 1405 S. 2<sup>nd</sup> Street, Killeen, Texas.
- The Planning and Zoning Commission (by a vote of 6 to 1) recommended approval of the applicant's request for a Conditional Use Permit (C.U.P.) for a proposed 150' tall monopole communications structure with the allowance of chain-link fencing as an acceptable screening device along the west and south project site.