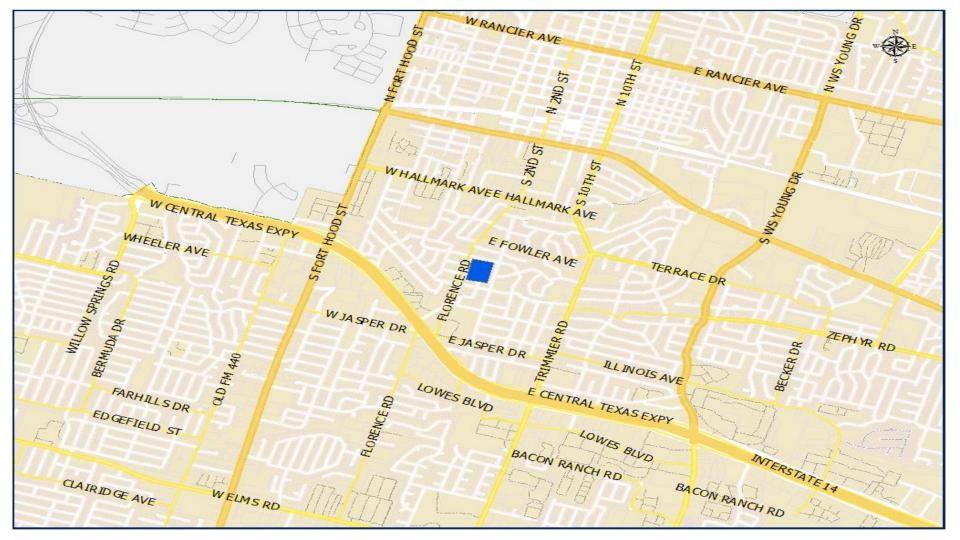

# ZONING CASE #Z18-24 "R-3" TO "R-3" WITH A C.U.P.

- Titan Towers, L.P. has submitted this request on behalf of Abundant Life Church of God of Bell County, Texas to rezone part of Lot 1, Block 1, Abundant Life Acres, from "R-3" (Multifamily Residential District) to "R-3" (Multifamily Residential District) with a Conditional Use Permit (C.U.P.) for a 150' tall monopole communication structure.
- The property is locally known as 1210 Florence Road, Killeen, Texas.