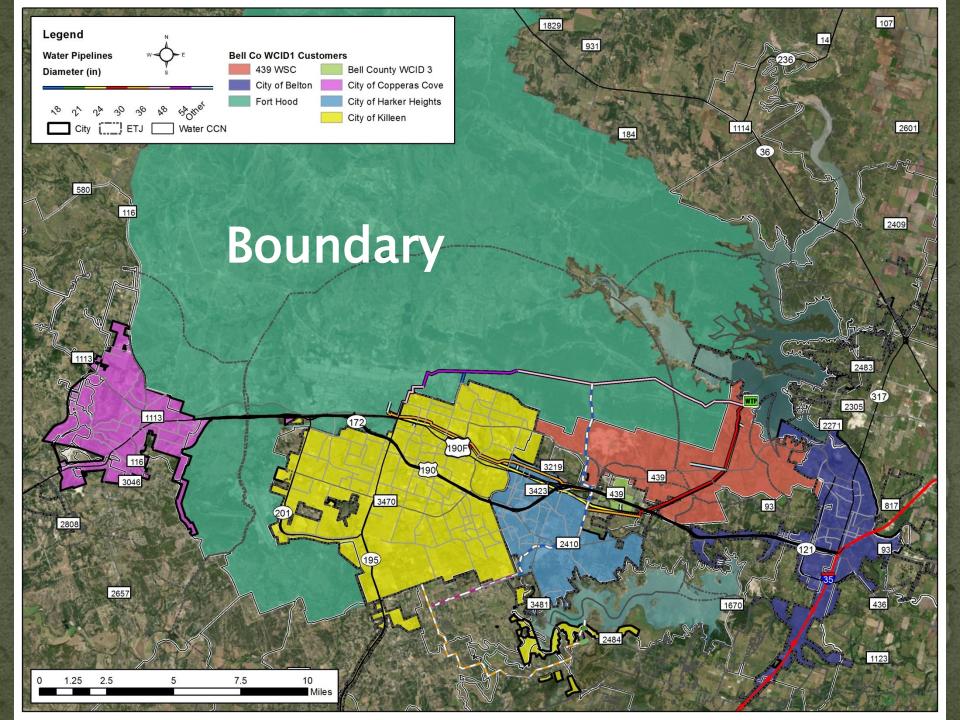

# BELL COUNTY WCID #1 Boundary Expansion Proposal

December 19, 2018

#### Recommendations

- Boundary
- Representation
- Transition
- Terms