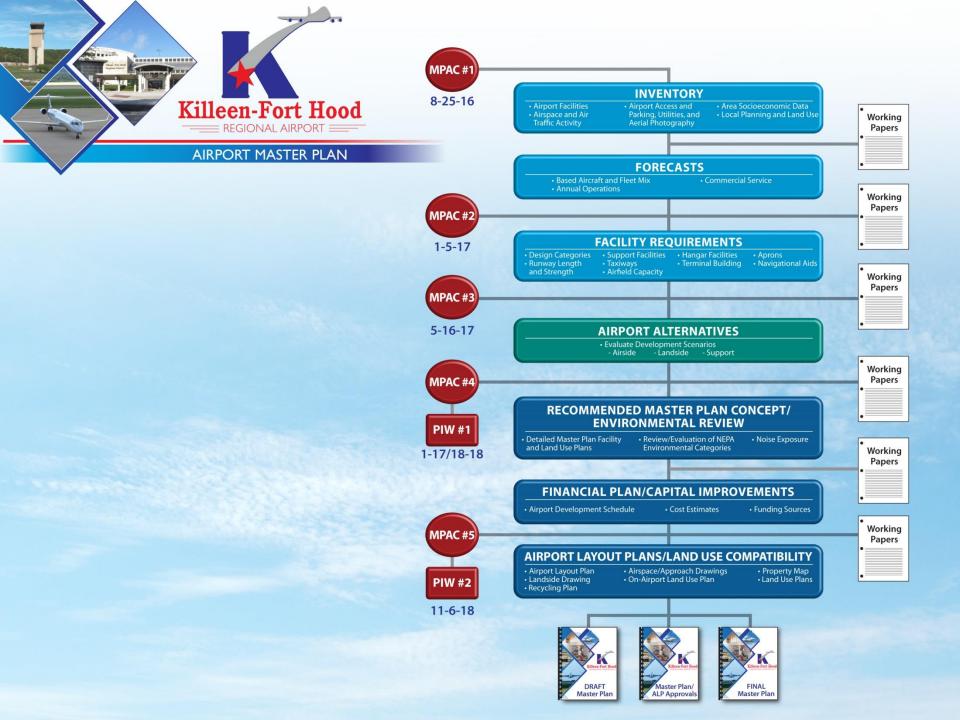

# **Collaboration and Input**

Public Involvement

- Executive Committee
- Advisory Committee
- Public Meetings
- City Council Briefings

Public Meetings January 16 – 18

November 7-8

- Displayed Exhibits
- Q&A
- Recorded Verbal Comments
- Comment Cards and Website response page