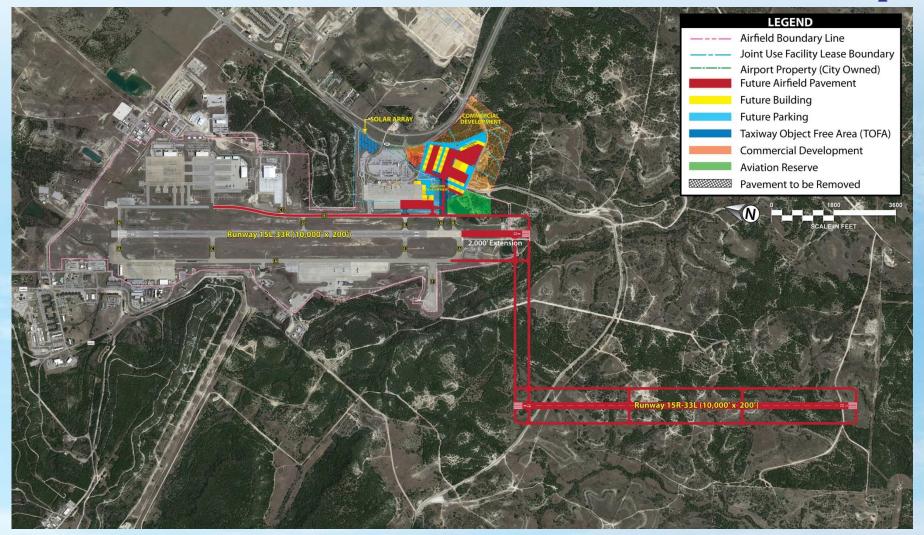

#### **Master Plan Concept**

Killeen-Fort Hood

-----

### **Aviation Development Area**

**Killeen-Fort Hood** REGIONAL AIRPORT

-----