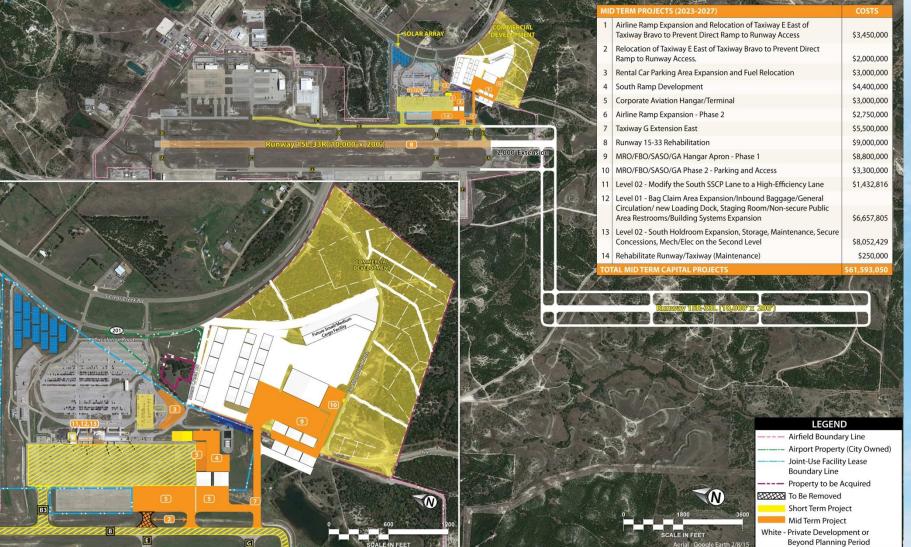

| Paved Shoulders, Electrical Vault Improvements                | \$7,405,000  |  |  |  |  |  |  |
| 14                                                                                      | Rehabilitate Taxiway (Maintenance)                            | \$50,000     |  |  |  |  |  |  |
|                                                                                         | otal 2021 Capital Projects                                    | \$7,455,000  |  |  |  |  |  |  |
| SUBT                                                                                    | OTAL SHORT TERM CAPITAL PROJECTS                              | \$26,201,985 |  |  |  |  |  |  |

Killeen-Fort Hood

......

### **Mid Term Projects**



Killeen-Fort Hood

.....

### **Capital Improvement Program – Mid Term**

| MID | TERM PROJECTS (2023-2027)                                                                                           | COSTS        |
|-----|---------------------------------------------------------------------------------------------------------------------|--------------|
| 1   | Airline Ramp Expansion and Relocation of Taxiway E East of<br>Taxiway Bravo to Prevent Direct Ramp to Runway Access | \$3,450,000  |
| 2   | Relocation of Taxiway E East of Taxiway Bravo to Prevent Direct<br>Ramp to Runway Access.                           | \$2,000,000  |
| 3   | Rental Car Parking Area Expansion and Fuel Relocation                                                               | \$3,000,000  |
| 4   | South Ramp