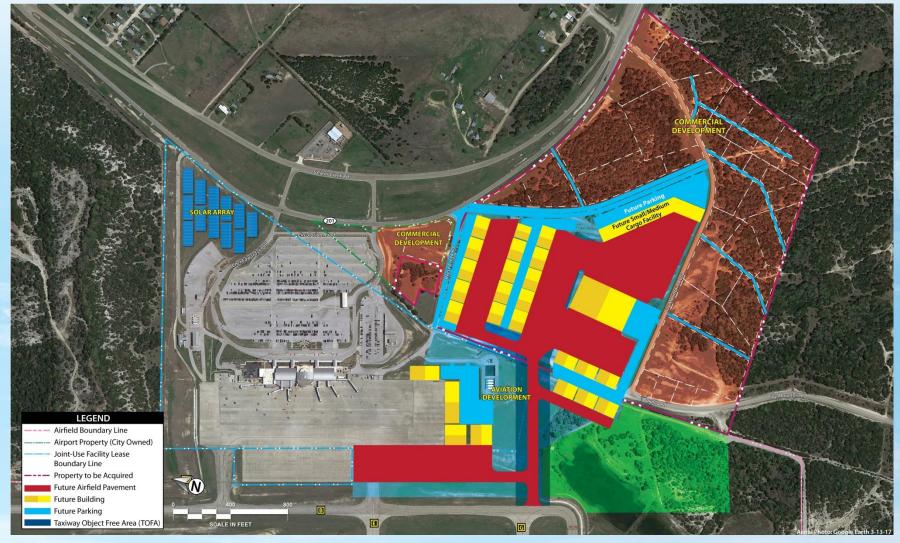

### **Aviation Development Area**

**Killeen-Fort Hood** REGIONAL AIRPORT

-----