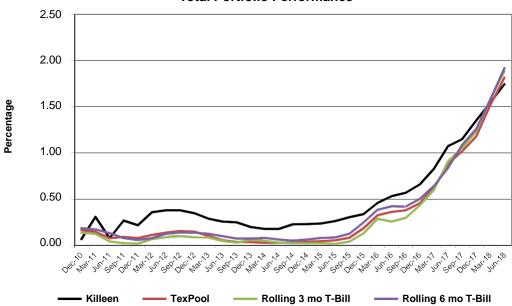

#### **Total Portfolio Performance**

| _Current Quarter Average       | e Yield (1)     |      |             | Fiscal Year-to-Date Average Yield (2) | <u> </u> |
|--------------------------------|-----------------|------|-------------|---------------------------------------|----------|
| Total Portfolio                | 1.74%           |      |             | Total Portfolio                       | 1.54%    |
| Rolling Three Mo. Treas. Yield | 1.88%           |      |             | Rolling Three Mo. Treas. Yield        | 1.56%    |
| Rolling Six Mo. Treas. Yield   | 1.92%           |      |             | Rolling Six Mo. Treas. Yield          | 1.58%    |
|                                |                 |      |             | Quarterly TexPool Yield               | 1.50%    |
|                                | Interest Income | Bank | Fees Offset |                                       |          |
| Quarterly                      | \$ 416,532      | \$   | 10,621      |                                       |          |
| Year-to-date                   | \$ 1,024,054    | \$   | 31,169      |                                       |          |