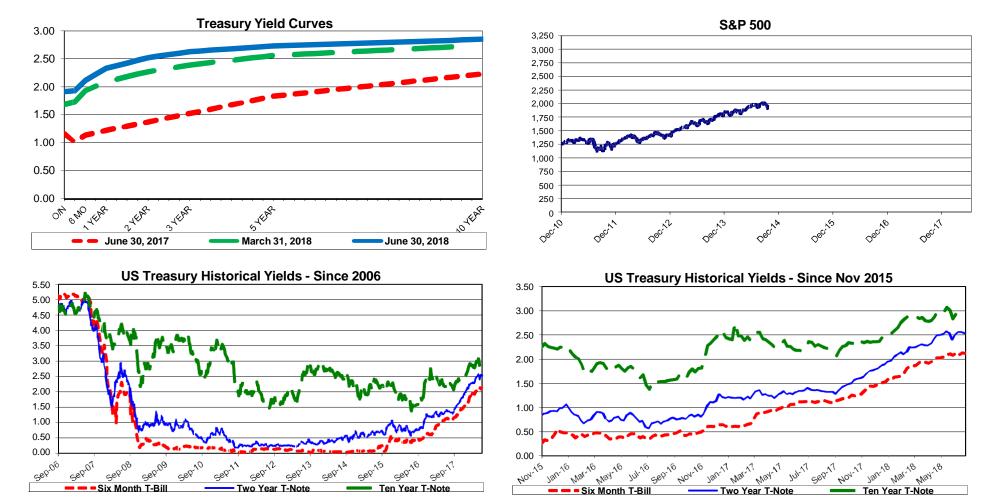

Economic Overview 6/30/2018

The Federal Open Market Committee (FOMC) raised the Fed Funds target range 1.75% - 2.00% (Effective Fed Funds are trading +/-1.91%). Additional range increases are expected this calendar year (one or two) although subject to economic activity. Gradual portfolio reduction continues by limiting reinvestment of maturing holdings. The ultimate size of the balance sheet is under discussion. First Quarter 2018 GDP measured 2.0% (final estimate). Second Quarter is expected to be substantially higher. Employment/Unemployment continued to record levels. Trade war uncertainty dominated world markets. WTI Crude oil hovers at +/-\$73. The Stock Markets wiggled higher but still below recent highs.

#### **Portfolio Composition**

# Pools/MMA Demand Accounts 11%