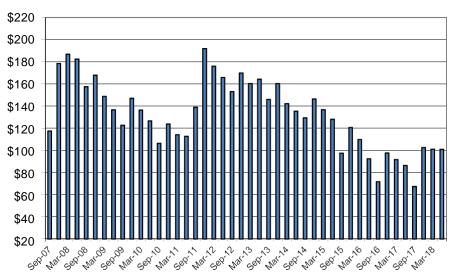

|               |               | •      |               | (1)    | (2)   |

<sup>(1)</sup> Weighted average life - For purposes of calculating weighted average life, cash equivalent investments are assumed to have a one day maturity.

<sup>(2)</sup>Weighted average yield to maturity - The weighted average yield to maturity is based on adjusted book value, realized and unrealized gains/losses and investment advisory fees are not considered. The yield for the reporting month is used for cash equivalent investments.

<sup>(3)</sup> Bank Fees Offset Equivalent Yield - Compensating balance in bank operating account yielded a blended equivalent investment yield as a result of Bank fees offset.

#### **Portfolio Composition**

# Pools/MMA Demand Accounts 11%

#### Total Portfolio (Millions)



#### **Total Portfolio Performance**



# **Book Value Comparison**

|                          |          |          | March 31, 2018 |             | 1, 2018           |              |    | _            |    | June 30     |    | 0, 2018     |  |
|--------------------------|----------|----------|----------------|-------------|-------------------|--------------|----|--------------|----|-------------|----|-------------|--|
|                          | Coupon/  | Maturity |                |             |                   | Purchases/   | Sa | ales/Adjust/ |    |             |    |             |  |
| Description              | Discount | Date     |                | Par Value   | <b>Book Value</b> | Adjustments  |    | Maturities   |    | Par Value   |    | Book Value  |  |
| BBVA Demand Acc