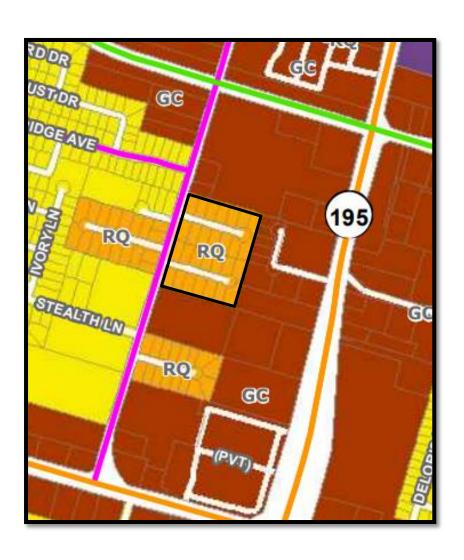

- Property consists of 28 existing quad-plexes.
- FLUM designation is 'RQ' (Four-Plex Residential)
- Recommended zoning change to "R-3F" is consistent with the FLUM.

- Staff notified fifty-three (53) surrounding property owners and received no responses in support or opposition.
- The Planning and Zoning recommended approval of this staff initiated action by a vote of 5 to 0.