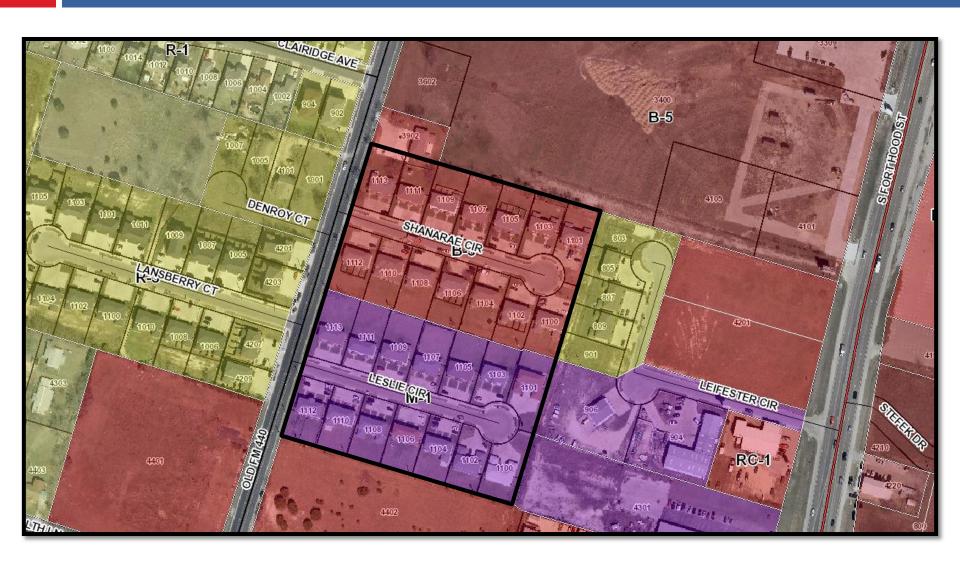

CASE #Z18-17

"M-1" and "B-3" to "R-3F"

- This request is submitted by the City of Killeen to rezone Lots 1 through 14, Mesquite West Phase I from "M-1" (Manufacturing District) to "R-3F" (Multifamily Residential District) for a total of 5.045 acres; and Lots 2 through 15, Mesquite West Phase II from "B-3" (Local Business District) to "R-3F" (Multifamily Residential District) for a total of 4.823 acres.
- The properties are addressed as 1100-1113 Leslie Circle and 1100-1113 Shanarae Circle, Killeen, Texas.

- Property consists of 28 existing quad-plexes.
- FLUM designation is 'RQ' (Four-Plex Residential)
- Recommended zoning change to "R-3F" is consistent with the FLUM.

- Staff notified fifty-three (53) surrounding property owners and received no responses in support or opposition.
- The Planning and Zoning recommended approval of this staff initiated action by a vote of 5 to 0.