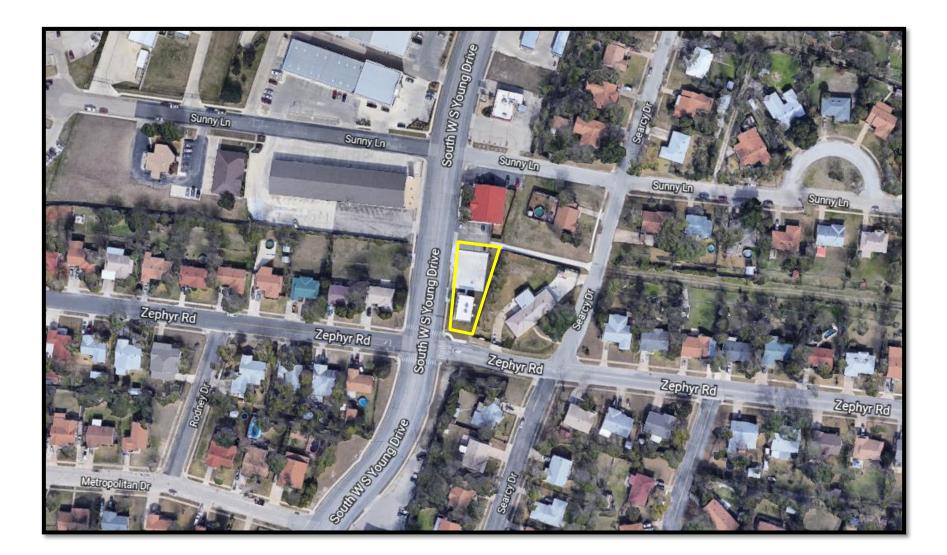

# ZONING CASE #Z18-12 "B-2" TO "B-3"

PH-18-020 August 7, 2018

- Teresa Anderson is submitting this rezone request on behalf of Patricia Davis to rezone Lot 1, Block 1, J. Wisner Addition from "B-2" (Local Retail District) to "B-3" (Local Business District) for an expansion of veterinary services.
- The property is addressed as 1210 S. W. S. Young Drive and it contains an existing commercial office building with fullydeveloped site conditions.
- The property is designated as 'General Commercial' on the Comprehensive Plan's Future Land Use Map (FLUM).