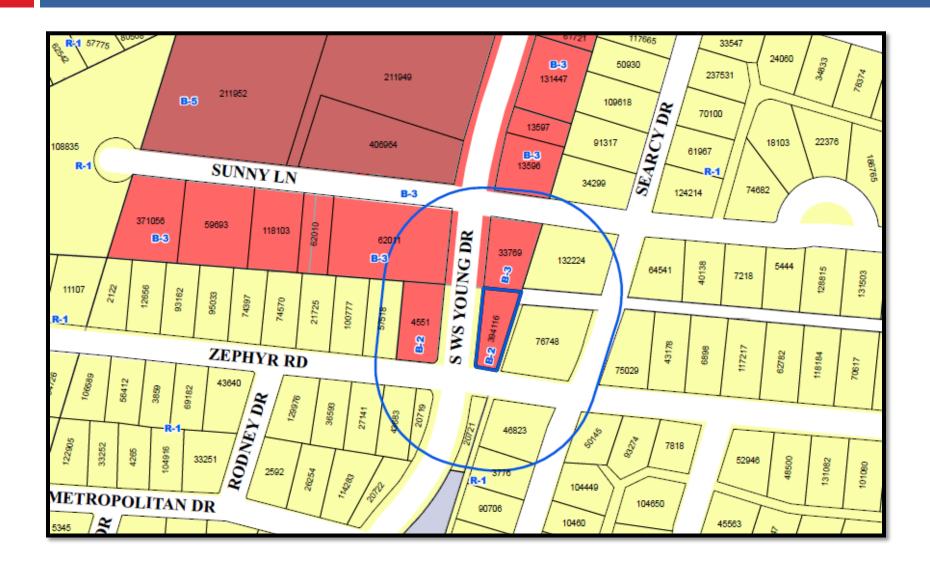

# ZONING CASE #Z18-12 "B-2" TO "B-3"

PH-18-020 August 7, 2018

- Teresa Anderson is submitting this rezone request on behalf of Patricia Davis to rezone Lot 1, Block 1, J. Wisner Addition from "B-2" (Local Retail District) to "B-3" (Local Business District) for an expansion of veterinary services.
- The property is addressed as 1210 S. W. S. Young Drive and it contains an existing commercial office building with fullydeveloped site conditions.
- The property is designated as 'General Commercial' on the Comprehensive Plan's Future Land Use Map (FLUM).