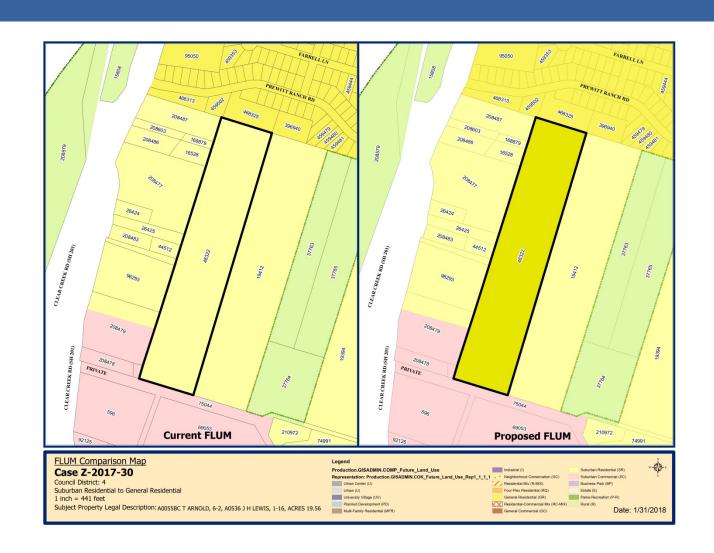

## Case #FLUM 17-30: 'SR' to 'GR'

- Atkinson Homes, Inc. is requesting an amendment to the Comprehensive Plan's Future Land Use Map (FLUM) for 19.560 acres of land located at 7610 Clear Creek Road.
- The current designation of 'Suburban Residential' encourages detached residential dwellings with larger baseline minimum lot sizes and setbacks.
- The request for 'General Residential' allows for a variety of housing types at varying densities as well as planned developments.
- □ The P&Z Commission recommended approval of the FLUM amendment by a vote of 6 to 0.