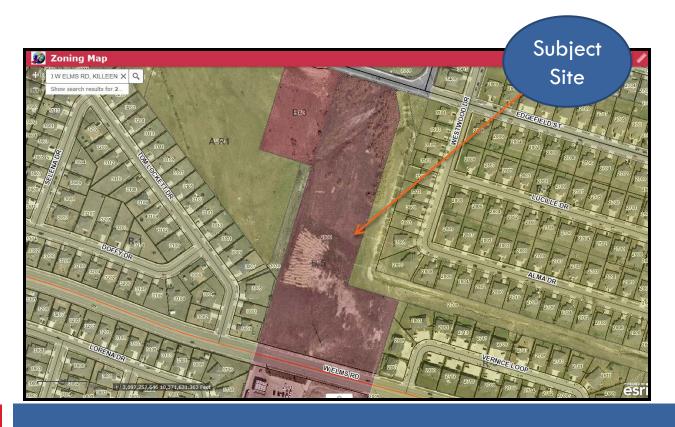

## ZONING CASE #Z17-14

- The property is an undeveloped lot addressed as 3000 Edgefield Street and platted as Lot B, Replat of Lot 1, Block 9, Roberts Addition, Section Three Amended
- □ The property was zoned "B-5" (Business District) zoning in 2002
- The property is located adjacent to residential areas with observed single family and two family structures





## Exhibit 1. Zoning map

2900 W. Elms Road, Killeen, Texas



## ZONING CASE #Z17-14

- The property is designated as 'General Residential' (GR) on the Comprehensive Plan's Future Land Use Map (FLUM); the zoning request is consistent with the FLUM
- Staff notified thirty-two surrounding property owners;
  Victoria Johnson, the owner of 3003 Tom Lockett
  Drive, spoke in opposition to the zoning request
- □ The Planning and Zoning Commission recommended approval of "R-2" (Two Family Residential District) zoning on May 15, 2017, by a vote of 6 to 0