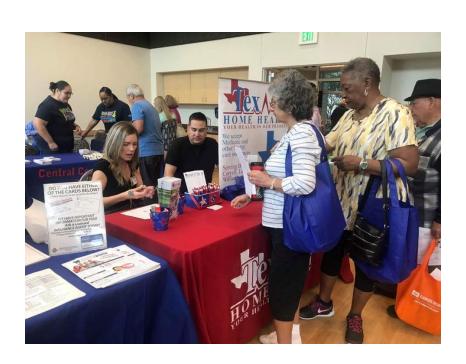

### **Health Fairs**

<u>Tuesday, May 23, 2017</u>

- Over 700 attendees
- 51 vendors offered free goods & services to Senior Citizens

Friday, September 15, 2017

- Over 500 attendees
- Over 44 vendors offered free goods & services to Senior Citizens