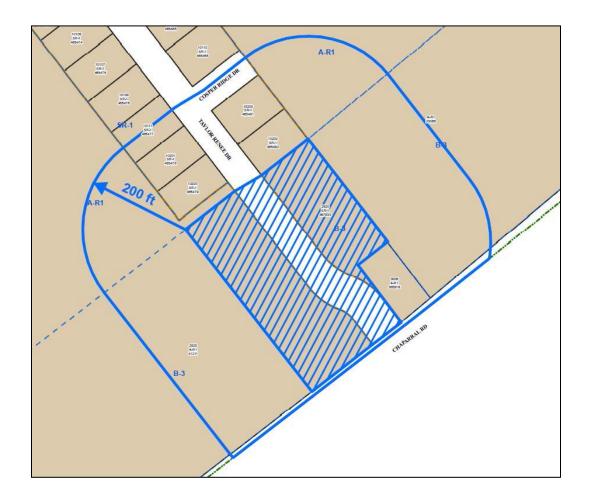

- Seven (7) surrounding property owners were notified; 67 individuals objected via a petition
- The P&Z Commission recommended approval of "R-1" zoning by a vote of 4 to 1