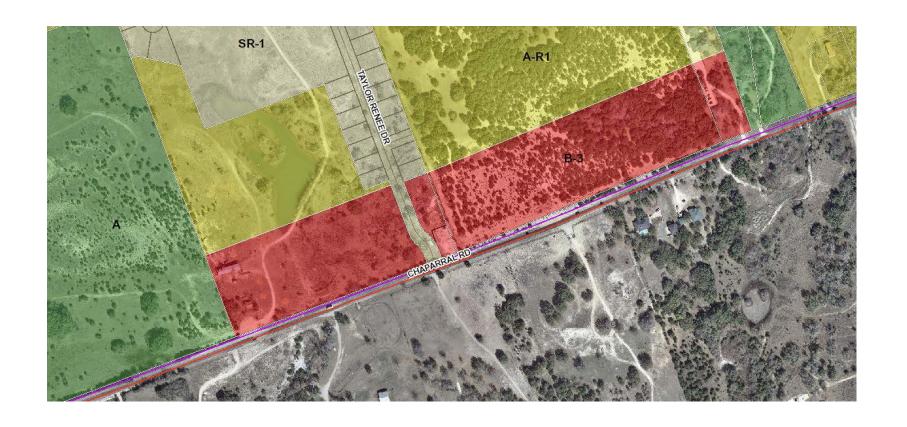

**Exhibit 2. Zoning Map** 

- The properties abut "SR-1" lots to the north; there is no observed "R-2" zoning in the greater area
- Area is designated for 'General Residential' use on the FLUM

**Exhibit 3. Notification Map** 