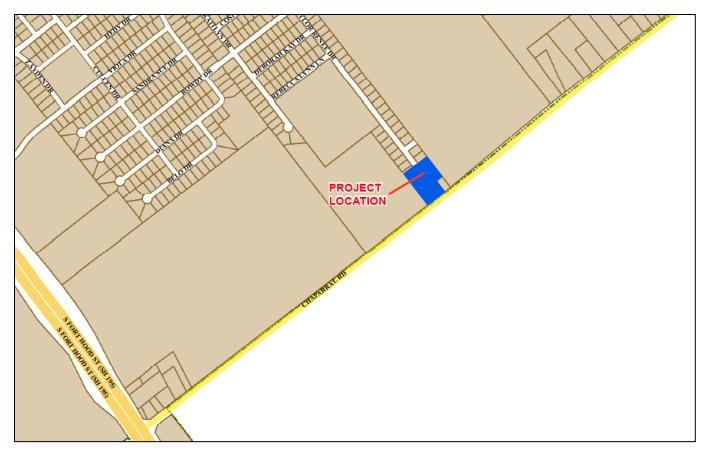

**Exhibit 1. Location Map** 

- Request is to rezone approx. 1.855 acres from "B-3" (Local Business District) to "R-2" (Two Family Residential district).
- Site is located on the east and west rights-of-way of Taylor Renee
  Drive, north of Chaparral Road.