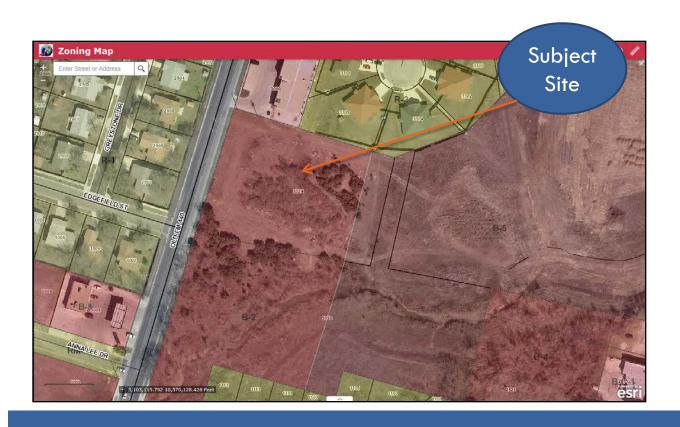

## Exhibit 1. Zoning map

Two acre tract being locally known as 3024 Old FM 440, Killeen, Texas