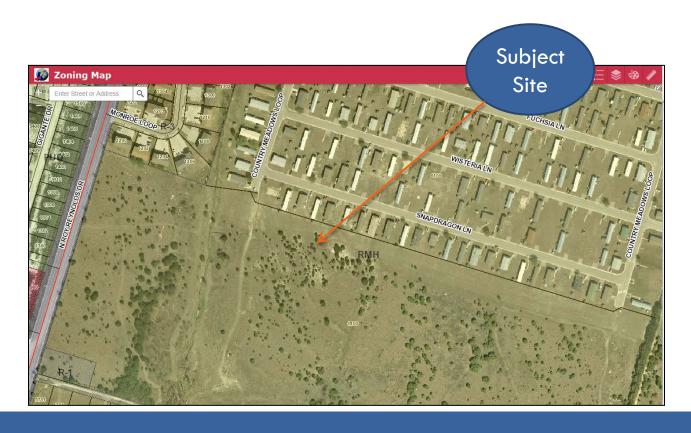

## ZONING CASE #Z17-15

- The property is an undeveloped portion of Lot 1, Block 1, Country Meadows Mobile Home Park
- The property was zoned "R-MH" (Residential Mobile Home District) zoning in 1996
- The property is located adjacent to residential areas with observed mobile homes, single family and multifamily structures

## Exhibit 1. Zoning map

Part of Lot 1, Block 1, Country Meadows Mobile Home Park, Killeen, Texas