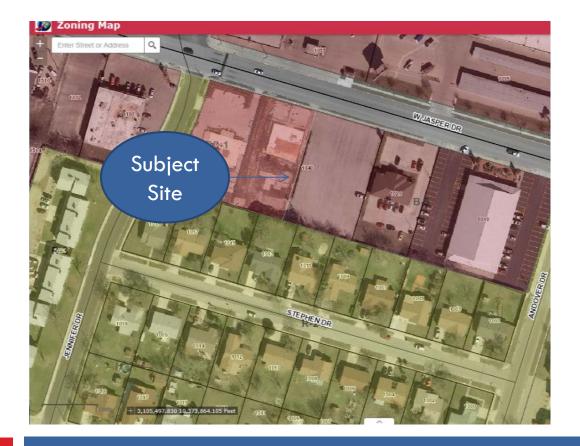

# ZONING CASE #Z17-11

- The property is an existing commercially zoned tract that was zoned to "RC-1" (Restaurant and Alcohol Sales District) in December 1983
- The properties are addressed as 1030 and 1040 W. Jasper Road
- The property abuts a single-family neighborhood (Bonner Addition 2<sup>nd</sup> Unit) to the south

#### Exhibit 1. Zoning map

1030 and 1040 W. Jasper Road, Killeen, Texas