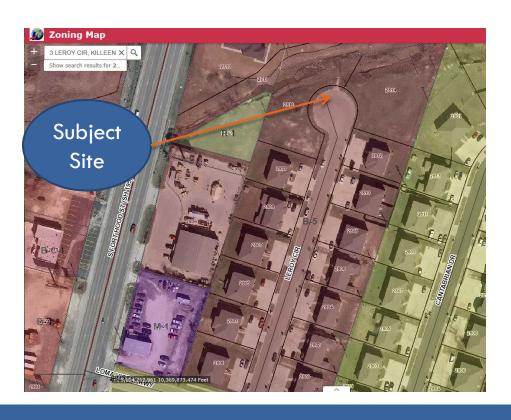

## ZONING CASE #Z17-13

- The properties are undeveloped lots addressed as 2813 and 2814 Leroy Lanes and platted as Lots 7 and 8, Block 1, Loma Vista Estates Phase Three
- □ The properties were zoned "B-5" (Business District) zoning in 1995, which allowed residential uses
- The properties are located within a residential neighborhood with observed quadruplex structures





## Exhibit 1. Zoning map

2813 and 2814 Leroy Lane, Killeen, Texas



## ZONING CASE #Z17-13

- The property is designated as 'Four-plex Residential (RQ) on the Comprehensive Plan's Future Land Use Map (FLUM); the zoning request is consistent with the FLUM
- Staff notified eighteen surrounding property owners;
  no protests were received
- □ The Planning and Zoning Commission recommended approval of "R-2" (Two Family Residential District) zoning on May 1, 2017, by a vote of 4 to 0 (with Commissioners Latham and Purser abstaining)