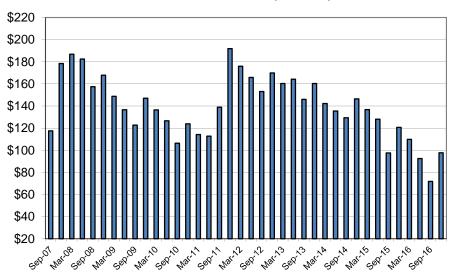

|                         | (')    | ( <del>-</del> ) |

<sup>(1)</sup> Weighted average life - For purposes of calculating weighted average life, cash equivalent investments are assumed to have a one day maturity.

<sup>(2)</sup> Weighted average yield to maturity - The weighted average yield to maturity is based on adjusted book value, realized and unrealized gains/losses and investment advisory fees are not considered. The yield for the reporting month is used for cash equivalent investments.

<sup>(3)</sup> Bank Fees Offset Equivalent Yield - Compensating balance in bank operating account yielded a blended equivalent investment yield as a result of Bank fees offset.

### **Portfolio Composition**

# Securities/CDs 35% Pools/MMA 555%

### **Total Portfolio (Millions)**



### **Total Portfolio Performance**



### **Book Value Comparison**

|                          |          |          | Septembe         | r 30, 2016    | -             | _                   | Decembe       | r 31, 2016    |
|--------------------------|----------|----------|------------------|---------------|---------------|---------------------|---------------|---------------|
|                          | Coupon/  | Maturity |                  |               | Purchases/    | les/Adjust/         |               |               |
| Description              | Discount | Date     | Par Value        | Book Value    | Adjustments   | <i>l</i> laturities | Par Value     | Book Value    |
| BBVA Demand Account      | 0.35%    | 01/01/17 | \$<br>14,605,417 | \$ 14,605,417 | \$ -          | \$