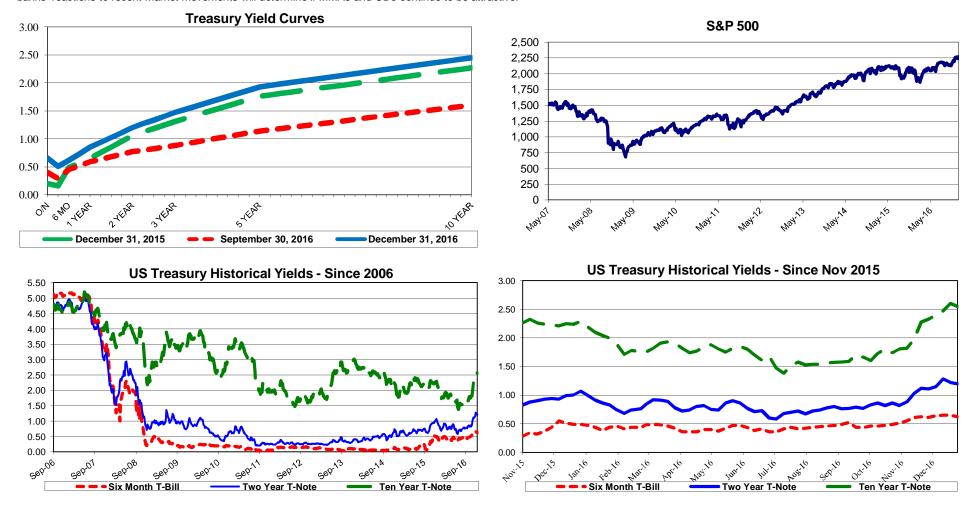

Economic Overview 12/31/2016

The Federal Open Market Committee (FOMC) raised the Fed Funds target range to 0.50% - 0.75% (actual Fed Funds currently trading +/-65 bps). The FOMC also projected the possibility of three additional increases during 2017. Third Quarter US GDP revised up to 3.5%. Other economic data recorded mixed results. December Non Farm Payroll Employment provided 156.000 new jobs. The US Stock markets recorded record highs. Treasury yields peaked and settled slightly lower. When available, CD and Taxable Municipal yields generally exceed government securities. The banks' reactions to recent market movements will determine if MMAs and CDs continue to be attractive.