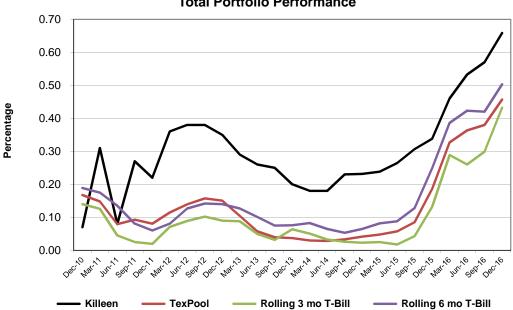

### **Total Portfolio Performance**

| Current Quarter Average Yield ( | 1)           | Fiscal Year-to-Date Average Yield (2) |                              |       |                                |       |  |  |  |  |
|---------------------------------|--------------|---------------------------------------|------------------------------|-------|--------------------------------|-------|--|--|--|--|
| Total Portfolio                 | 0.66%        |                                       |                              |       | Total Portfolio                | 0.66% |  |  |  |  |
| Rolling Three Mo. Treas. Yield  | 0.43%        |                                       |                              |       | Rolling Three Mo. Treas. Yield | 0.43% |  |  |  |  |
| Rolling Six Mo. Treas. Yield    | 0.50%        |                                       | Rolling Six Mo. Treas. Yield | 0.46% |                                |       |  |  |  |  |
| -                               |              |                                       |                              |       | Quarterly TexPool Yield        | 0.46% |  |  |  |  |
|                                 |              |                                       | Interest Income              |       | Bank Fees Offset               |       |  |  |  |  |
|                                 | Quarterly    | \$                                    | 118,903                      | \$    | 10,726                         |       |  |  |  |  |
|                                 | Year-to-date | \$                                    | 118,903                      | \$    | 10,726                         |       |  |  |  |  |