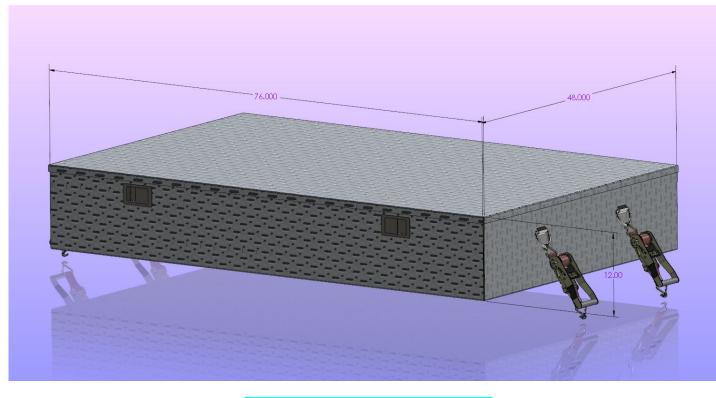

# **B.A.T.T.**<sup>®</sup> Roof Cargo Box

## B.A.T.T.<sup>®</sup> Roof Cargo Box: \$3,700

PRICE IS DELIVERED TO: Deliver and offload to FOB Killeen TX

\*Price based on specifications above; Changes to specification can cause price adjustments

February 9, 2017