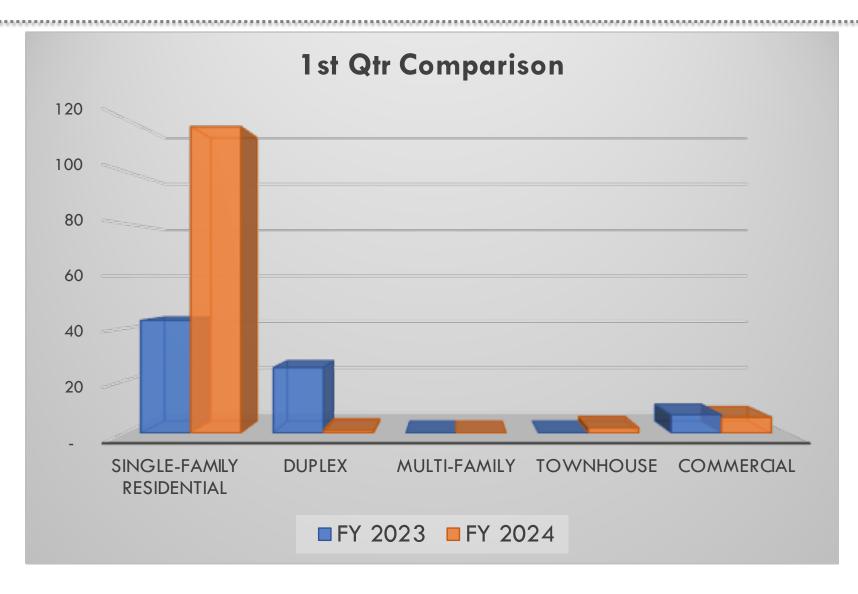

| 1       | 1       | 1   |  |  |  |  |
| Parks and Rec.                   | 2     | 4       | 6       | 6   |  |  |  |  |
| Police (Civil)                   | 0     | 0       | 0       | 0   |  |  |  |  |
| Police (Non-Civil)               | 0     | 8       | 8       | 8   |  |  |  |  |
| Public Works                     | 0     | 23      | 23      | 23  |  |  |  |  |
| Grand Total                      | 2     | 68      | 70      | 70  |  |  |  |  |

| Public Safety Sworn Positions | Budgeted<br>FY 2024 | Filled | % Filled |
|-------------------------------|---------------------|--------|----------|
| Police                        | 264                 | 244    | 92.4%    |
| Fire                          | 238                 | 235    | 98.7%    |

#### **New Construction Permits**



#### Sales Tax Information



### Sales Tax Information (cont'd)



### Sales Tax Information (cont'd)





### General Fund

### General Fund – Key Revenue Sources

| Revenues                       | FY 2024<br>Actual | FY 2024<br>Annual | % of<br>Budget | FY 2023<br>Actual | \$ Increase/<br>(Decrease) |
|--------------------------------|-------------------|-------------------|----------------|-------------------|----------------------------|
| (in Millions)                  | 1st Qtr           | <b>Budget</b>     | Dougei         | 1st Qtr           | from PY                    |
| Taxes and fees                 | \$52.86           | \$92.89           | 57%            | \$46.71           | \$6.15                     |
| Licenses, permits & other fees | 0.44              | 2.40