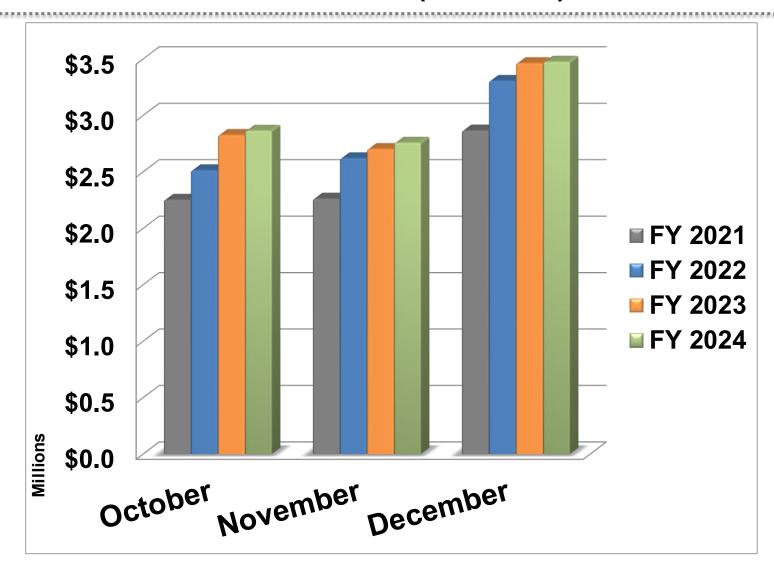

| 2     | 4       | 6       | 6   |  |  |  |  |
| Police (Civil)                   | 0     | 0       | 0       | 0   |  |  |  |  |
| Police (Non-Civil)               | 0     | 8       | 8       | 8   |  |  |  |  |
| Public Works                     | 0     | 23      | 23      | 23  |  |  |  |  |
| Grand Total                      | 2     | 68      | 70      | 70  |  |  |  |  |

| Public Safety Sworn Positions | Budgeted<br>FY 2024 | Filled | % Filled |
|-------------------------------|---------------------|--------|----------|
| Police                        | 264                 | 244    | 92.4%    |
| Fire                          | 238                 | 235    | 98.7%    |

#### **New Construction Permits**



#### Sales Tax Information



### Sales Tax Information (cont'd)



### Sales Tax Information (cont'd)





### General Fund

### General Fund – Key Revenue Sources

| Revenues                       | FY 2024<br>Actual | FY 2024<br>Annual | % of<br>Budget | FY 2023<br>Actual | \$ Increase/<br>(Decrease) |
|--------------------------------|-------------------|-------------------|----------------|-------------------|----------------------------|
| (in Millions)                  | 1st Qtr           | <b>Budget</b>     | Dougei         | 1st Qtr           | from PY                    |
| Taxes and fees                 | \$52.86           | \$92.89           | 57%            | \$46.71           | \$6.15                     |
| Licenses, permits & other fees | 0.44              | 2.40              | 18%            | 0.57              | (0.13)