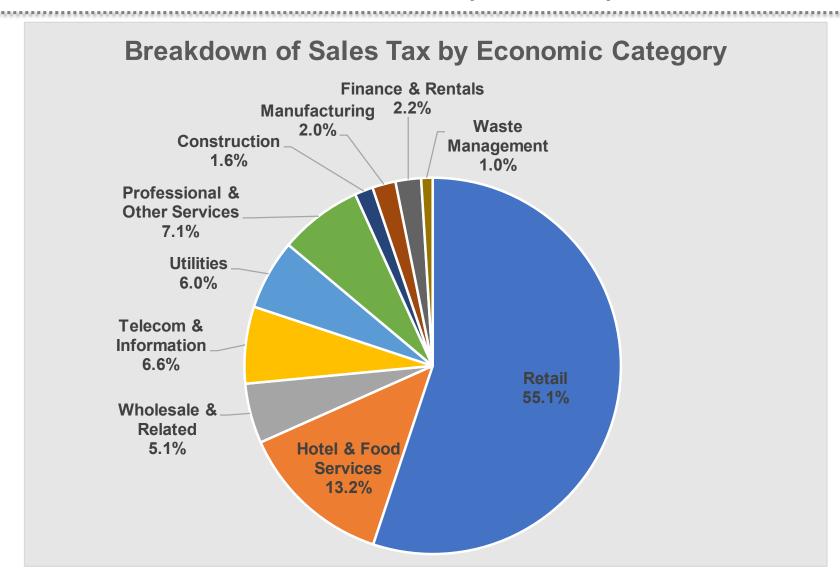

| 6   |  |  |  |  |
| Police (Civil)                   | 0     | 0       | 0       | 0   |  |  |  |  |
| Police (Non-Civil)               | 0     | 8       | 8       | 8   |  |  |  |  |
| Public Works                     | 0     | 23      | 23      | 23  |  |  |  |  |
| Grand Total                      | 2     | 68      | 70      | 70  |  |  |  |  |

| Public Safety Sworn Positions | Budgeted<br>FY 2024 | Filled | % Filled |
|-------------------------------|---------------------|--------|----------|
| Police                        | 264                 | 244    | 92.4%    |
| Fire                          | 238                 | 235    | 98.7%    |

#### **New Construction Permits**



#### Sales Tax Information



### Sales Tax Information (cont'd)



### Sales Tax Information (cont'd)





### General Fund

### General Fund – Key Revenue Sources

| Revenues                       | FY 2024<br>Actual | FY 2024<br>Annual | % of<br>Budget | FY 2023<br>Actual | \$ Increase/<br>(Decrease) |
|--------------------------------|-------------------|-------------------|----------------|-------------------|----------------------------|
| (in Millions)                  | 1st Qtr           | <b>Budget</b>     | Dougei         | 1st Qtr           | from PY                    |
| Taxes and fees                 | \$52.86           | \$92.89           | 57%            | \$46.71           | \$6.15                     |
| Licenses, permits & other fees | 0.44              | 2.40              | 18%            | 0.57              | (0.13)                     |
| Intergovernmental