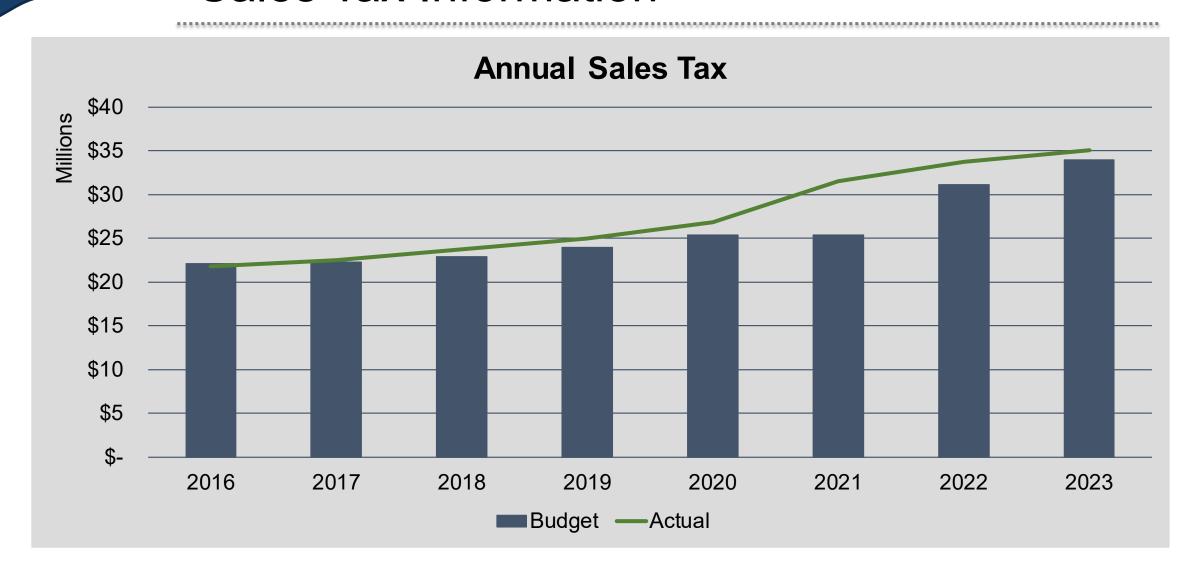

|  |  |  |  |
| Parks and Rec.                   | 2     | 4       | 6       | 6   |  |  |  |  |
| Police (Civil)                   | 0     | 0       | 0       | 0   |  |  |  |  |
| Police (Non-Civil)               | 0     | 8       | 8       | 8   |  |  |  |  |
| Public Works                     | 0     | 23      | 23      | 23  |  |  |  |  |
| Grand Total                      | 2     | 68      | 70      | 70  |  |  |  |  |

| Public Safety Sworn Positions | Budgeted<br>FY 2024 | Filled | % Filled |
|-------------------------------|---------------------|--------|----------|
| Police                        | 264                 | 244    | 92.4%    |
| Fire                          | 238                 | 235    | 98.7%    |

#### **New Construction Permits**



#### Sales Tax Information



### Sales Tax Information (cont'd)



### Sales Tax Information (cont'd)





### General Fund

### General Fund – Key Revenue Sources

| Revenues                       | FY 2024<br>Actual | FY 2024<br>Annual | % of<br>Budget | FY 2023<br>Actual | \$ Increase/<br>(Decrease) |
|--------------------------------|-------------------|-------------------|----------------|-------------------|----------------------------|
| (in Millions)                  | 1st Qtr           | <b>Budget</b>     | Dougei         | 1st Qtr           | from PY                    |
| Taxes and fees                 | \$52.86           | \$92.89           | 57%            | \$46.71           | \$6.15                     |
| Licenses, permits & other fees | 0.44              | 2.40              | 18%            | 0.57