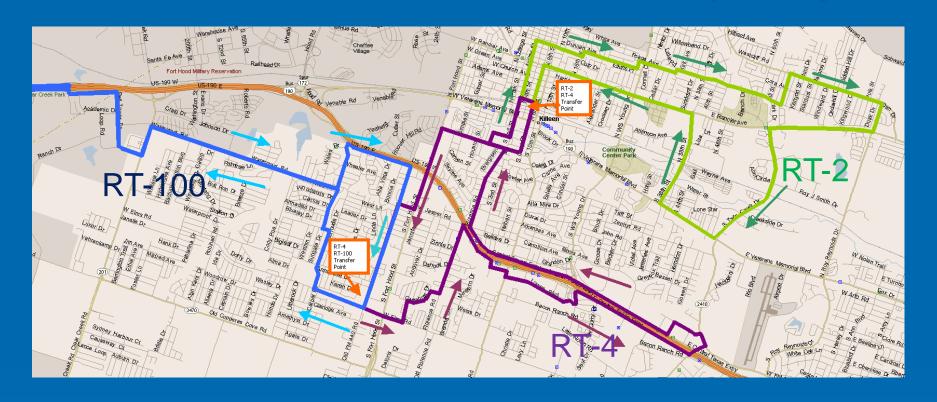

# STEP 1: SERVICE CUTS (Rt. 5)

Route 5 removed. Routes 2, 4, and 100 adjusted from low-ridership areas to cover Rt. 5 high-ridership areas. Transfer station added at Old 440 Road. Saves approximately 3,060 hours per year.