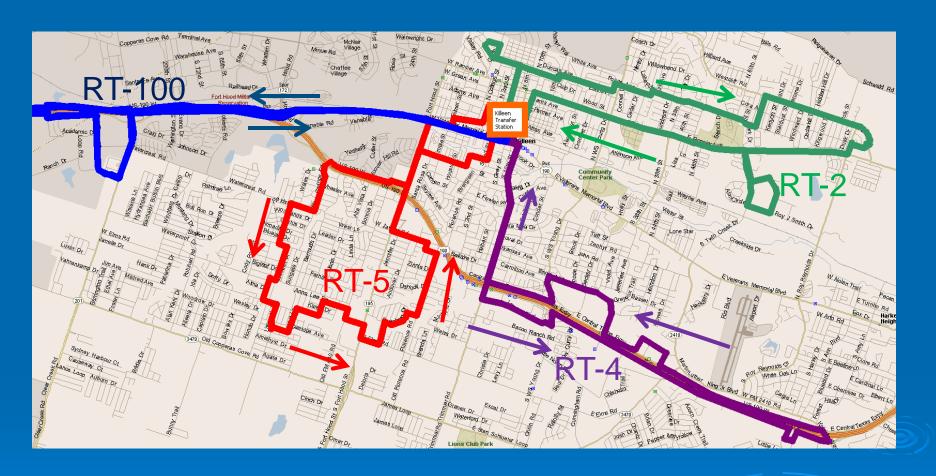

# **CURRENT FIXED ROUTES**

Routes 2, 4, 5, and 100 spread through city with the Killeen Transfer Station located downtown.