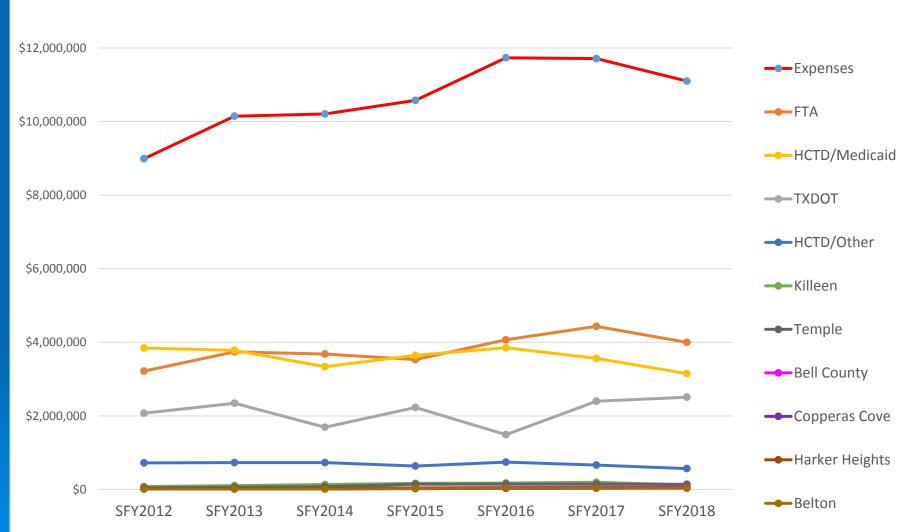

# Funding Request for FY19

For the 2019 fiscal year, The HOP requested total funding from Killeen in the amount of: **\$455,749** 

This is an increase from \$120,850 provided in 2018.

# HCTD Operating Revenues & Expenses State FY2012 – SFY2018 (Urban Div.)