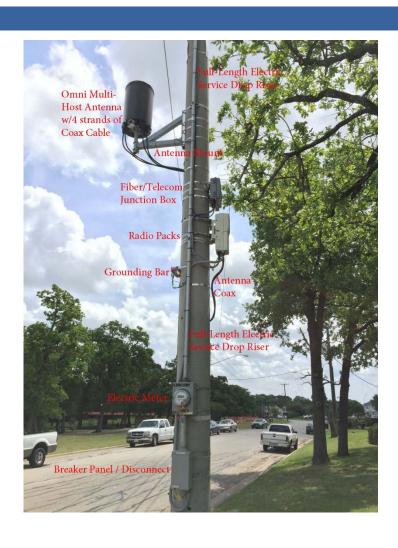

pliance with design stds
- Provide for permit fees, annual fees, collocation fees, and telecommunications fees

# Ch. 25 Revisions: Requirements Specific to SB 1004

- Collocation agreement to attach nodes to city poles
- Advance approval from the City prior to installing nodes or poles within historic district or any future designated design district
- Compliance with forthcoming city design manual requirements for installation and construction
- Industry standard pole load analysis to be completed and submitted with the application indicating that the service pole to which the network node is to be attached will safely support the load
- Network node equipment placed on new and existing poles shall be placed more than 8 feet above ground level

## Equipment that may be installed in ROW



### Recommendation

- Staff recommends that City Council adopt the proposed ordinance by September 1<sup>st</sup>, which will:
  - provide for the safety of the public within the right-of-way; and
  - Provide for compensation for the use of the City's right-of-way and poles



### City of Killeen

#### Legislation Details

File #: PH-17-037 Version: 1 Name: Public Hearing FY 18 Proposed Annual Budget

Type:Public HearingStatus:Public HearingsFile created:7/31/2017In control:City Council

On agenda: 8/22/2017 Final action:

Title: HOLD a public hearing August 22, 2017 on the FY 2018 Proposed Annual Budget and Plan of

Municipal Services for the Fiscal Year October 1, 2017, through September 30, 2018.

**Sponsors:** Finance Department

Indexes:

**Code sections:** 

Attachments: Staff Repo