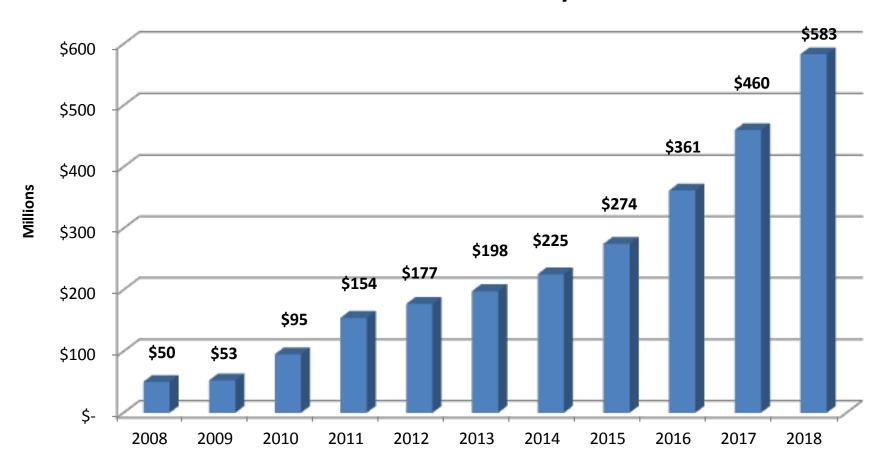

| 943,288,983     | 18%                   | 7,072,781          |
| 2018           | 0.74980           | 5,495,220,469                 | 1,110,668,560   | 20%                   | 8,327,793          |
|                | _                 |                               | <b>.</b>        |                       |                    |

In FY 2018, exemption value lost equates to  $15\phi$  per \$100 valuation [Note:  $1\phi = $572,803$  in revenue]

0.15

# Property Tax Killeen Exemptions

### **DRAFT**

# City of Killeen 2017 Exemptions (1)



**Total Exemptions: \$1,110,668,560** 

<sup>(1)</sup> Source Document: Tax Appraisal District of Bell County - July 17, 2017 Certified Tax Roll

# Property Tax Disabled Veteran's Exemptions

### **DRAFT**

### **Disabled Veteran's Exemptions**



## Property Tax Next Steps

- Set the preliminary tax rate
  - □ Proposed rate \$0.7498
- □ Required to take a record vote
- Announce the dates of the tax rate public hearings
  - □ First hearing on September 5, 2017
  - Second hearing on September 12, 2017



### City of Killeen

#### Legislation Details

File #: OR-17-010 Version: 1 Name: Right-of-Way Management

Type:OrdinanceStatus:OrdinancesFile created:7/28/2017In control:City Council

On agenda: 8/22/2017 Final action:

Title: Consider an ordinance amending Chapter 25 of the Code of Ordinances regulating the use of the

Public Right-of-Way.

Sponsors: Public Works Department, Planning & Development Dept, City Attorney Department

Indexes:

**Code sections:** 

Attachments: Staff Report

Ordinance Presentation

Date Ver. Action By