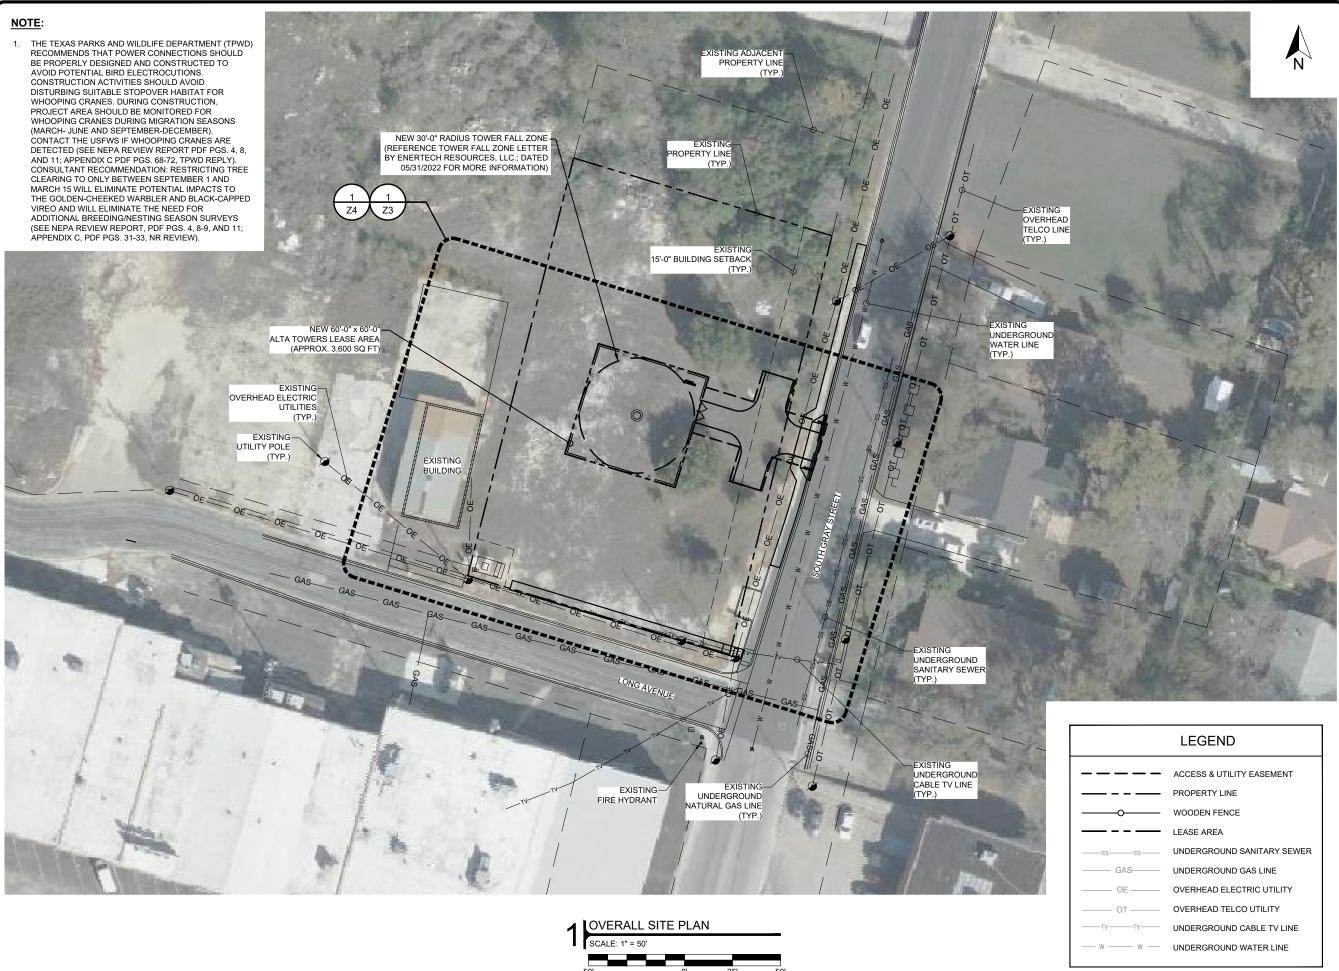

#### NOTES:

- SITE PLAN SHOWN FOR GENERAL CONFIGURATION 1. PURPOSES ONLY. REFERENCE SURVEY BY POINT TO POINT LAND SURVEYORS; DATED 08/24/2021 FOR MORE INFORMATION.
- 2. EXISTING UNDERGROUND UTILITIES ARE NOT SHOWN. CONTRACTOR SHALL HAVE LOCATOR SERVICE LOCATE AND MARK UNDERGROUND UTILITIES PRIOR TO CONSTRUCTION.
- CONTRACTOR SHALL RESTORE ALL DAMAGED AREAS 3. TO PRE-CONSTRUCTION CONDITIONS.
- THE TEXAS PARKS AND WILDLIFE DEPARTMENT (TPWD) 4. RECOMMENDS THAT POWER CONNECTIONS SHOULD BE PROPERLY DESIGNED AND CONSTRUCTED TO AVOID POTENTIAL BIRD ELECTROCUTIONS. CONSTRUCTION ACTIVITIES SHOULD AVOID DISTURBING SUITABLE STOPOVER HABITAT FOR WHOOPING CRANES, DURING CONSTRUCTION. PROJECT AREA SHOULD BE MONITORED FOR WHOOPING CRANES DURING MIGRATION SEASONS (MARCH- JUNE AND SEPTEMBER-DECEMBER). CONTACT THE USFWS IF WHOOPING CRANES ARE DETECTED (SEE NEPA REVIEW REPORT PDF PGS. 4, 8, AND 11; APPENDIX C PDF PGS. 68-72, TPWD REPLY). CONSULTANT RECOMMENDATION: RESTRICTING TREE CLEARING TO ONLY BETWEEN SEPTEMBER 1 AND MARCH 15 WILL ELIMINATE POTENTIAL IMPACTS TO THE GOLDEN-CHEEKED WARBLER AND BLACK-CAPPED VIREO AND WILL ELIMINATE THE NEED FOR ADDITIONAL BREEDING/NESTING SEASON SURVEYS (SEE NEPA REVIEW REPORT, PDF PGS. 4, 8-9, AND 11; APPENDIX C, PDF PGS. 31-33, NR REVIEW).
- 5. REFERENCE CITY OF KILLEEN DEPARTMENT OF PUBLIC WORKS CONSTRUCTION STANDARDS AND DETAILS "APRON OFFSET SIDEWALK" (T-37 TYPE 12) FOR DRIVEWAY DESIGN.
- 6. NO TREES SHALL BE REMOVED FOR INSTALLATION OF ACCESS DRIVEWAY OR COMPOUND.
- 7. ALL LANDSCAPING SHALL BE DROUGHT RESISTANT OR IRRIGATED AND MAINTAINED TO ENSURE GOOD HEALTH AND VIABILITY.