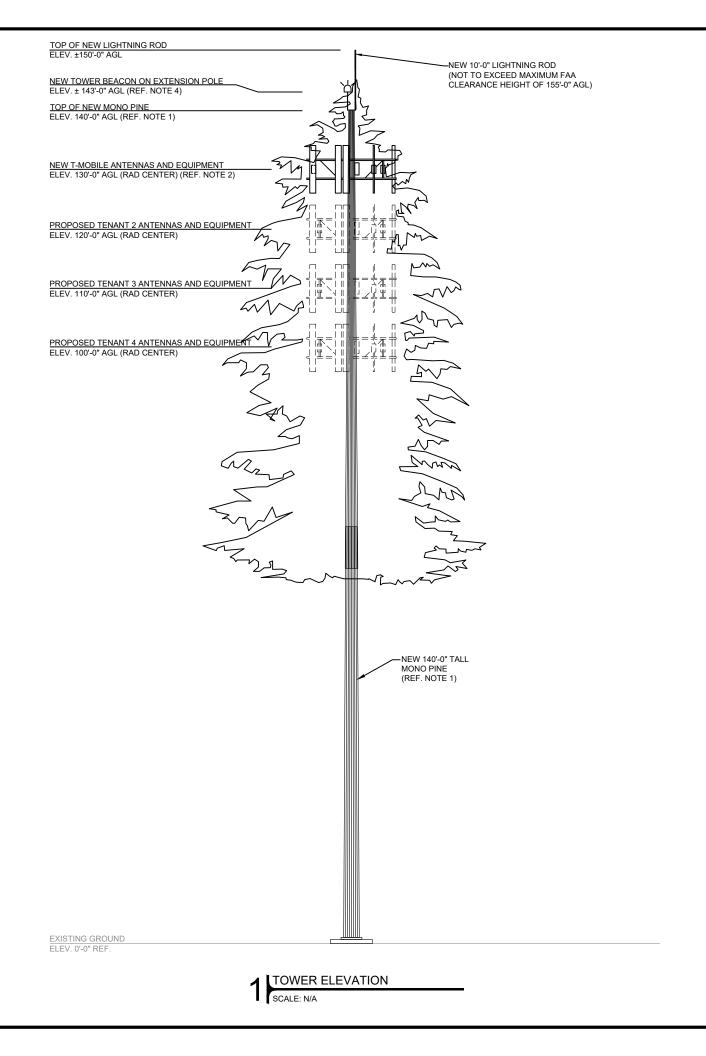

### NOTES:

- 1. THE TOWER IS SHOWN FOR GENERAL CONFIGURATION PURPOSES ONLY. REFER TO TOWER MANUFACTURER DRAWINGS FOR THE FINAL TOWER CONFIGURATION.
- ANTENNA CONFIGURATION IS SUBJECT TO CHANGE. VERIFY ANTENNA HEIGHT, DOWN TILT, AND AZIMUTH WITH PROJECT MANAGER PRIOR TO CONSTRUCTION.
- 3. UNDER NO CIRCUMSTANCES SHALL THE PROPOSED INSTALLATION CAUSE DAMAGE TO OR INTERFERE WITH THE STRUCTURE, CLIMBING FACILITY, SAFETY CLIMB IF PRESENT AND ANY OTHER LINES OF EQUIPMENT ATTACHED TO THE STRUCTURE.
- TOWER BEACON SHALL BE INSTALLED IN ACCORDANCE WITH FAA ADVISORY CIRCULAR 70/7460-1M. REFERENCE AERONAUTICAL STUDY NO. 2022-ASW-4091-OE; DATED 04/25/2022.