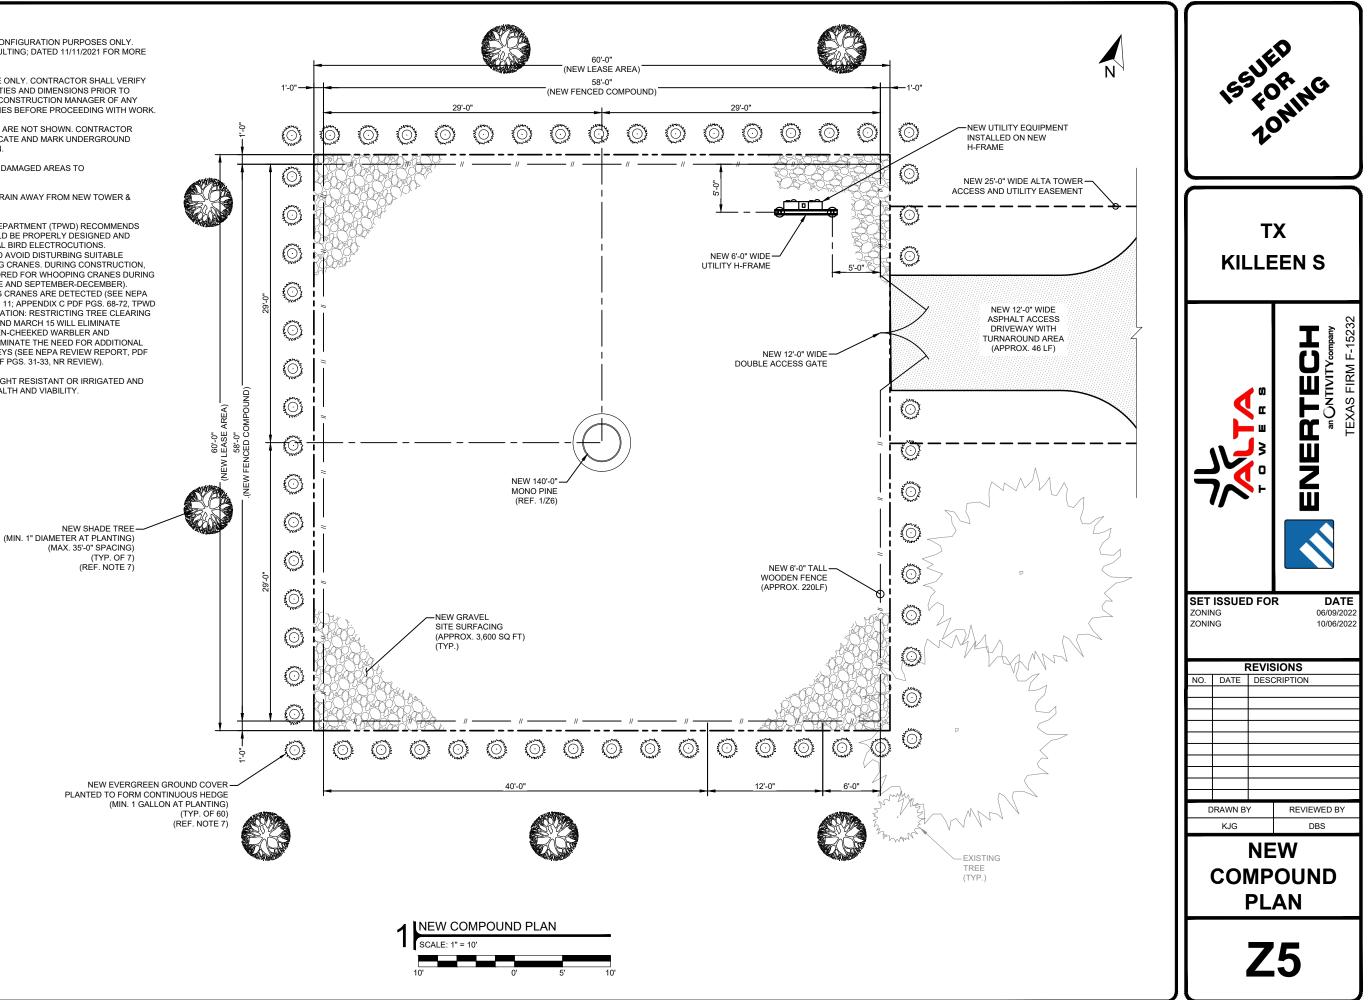

#### NOTES:

- 1. SITE PLAN SHOWN FOR GENERAL CONFIGURATION PURPOSES ONLY. REFERENCE SURVEY BY RLF CONSULTING; DATED 11/11/2021 FOR MORE INFORMATION.
- 2. SITE PLAN SHOWN FOR REFERENCE ONLY. CONTRACTOR SHALL VERIFY ALL EXISTING CONDITIONS, QUANTITIES AND DIMENSIONS PRIOR TO STARTING ANY WORK. NOTIFY THE CONSTRUCTION MANAGER OF ANY DISCREPANCIES OR INCONSISTENCIES BEFORE PROCEEDING WITH WORK.
- 3. EXISTING UNDERGROUND UTILITIES ARE NOT SHOWN. CONTRACTOR SHALL HAVE LOCATOR SERVICE LOCATE AND MARK UNDERGROUND UTILITIES PRIOR TO CONSTRUCTION.
- 4. CONTRACTOR SHALL RESTORE ALL DAMAGED AREAS TO PRE-CONSTRUCTION CONDITIONS.
- 5. CONTRACTOR TO GRADE SITE TO DRAIN AWAY FROM NEW TOWER & EQUIPMENT.
- 6. THE TEXAS PARKS AND WILDLIFE DEPARTMENT (TPWD) RECOMMENDS THAT POWER CONNECTIONS SHOULD BE PROPERLY DESIGNED AND CONSTRUCTED TO AVOID POTENTIAL BIRD ELECTROCUTIONS. CONSTRUCTION ACTIVITIES SHOULD AVOID DISTURBING SUITABLE STOPOVER HABITAT FOR WHOOPING CRANES. DURING CONSTRUCTION, PROJECT AREA SHOULD BE MONITORED FOR WHOOPING CRANES DURING MIGRATION SEASONS (MARCH- JUNE AND SEPTEMBER-DECEMBER). CONTACT THE USFWS IF WHOOPING CRANES ARE DETECTED (SEE NEPA REVIEW REPORT PDF PGS. 4, 8, AND 11; APPENDIX C PDF PGS. 68-72, TPWD REPLY). CONSULTANT RECOMMENDATION: RESTRICTING TREE CLEARING TO ONLY BETWEEN SEPTEMBER 1 AND MARCH 15 WILL ELIMINATE POTENTIAL IMPACTS TO THE GOLDEN-CHEEKED WARBLER AND BLACK-CAPPED VIREO AND WILL ELIMINATE THE NEED FOR ADDITIONAL BREEDING/NESTING SEASON SURVEYS (SEE NEPA REVIEW REPORT, PDF PGS. 4, 8-9, AND 11; APPENDIX C, PDF PGS. 31-33, NR REVIEW).
- 7. ALL LANDSCAPING SHALL BE DROUGHT RESISTANT OR IRRIGATED AND MAINTAINED TO ENSURE GOOD HEALTH AND VIABILITY.