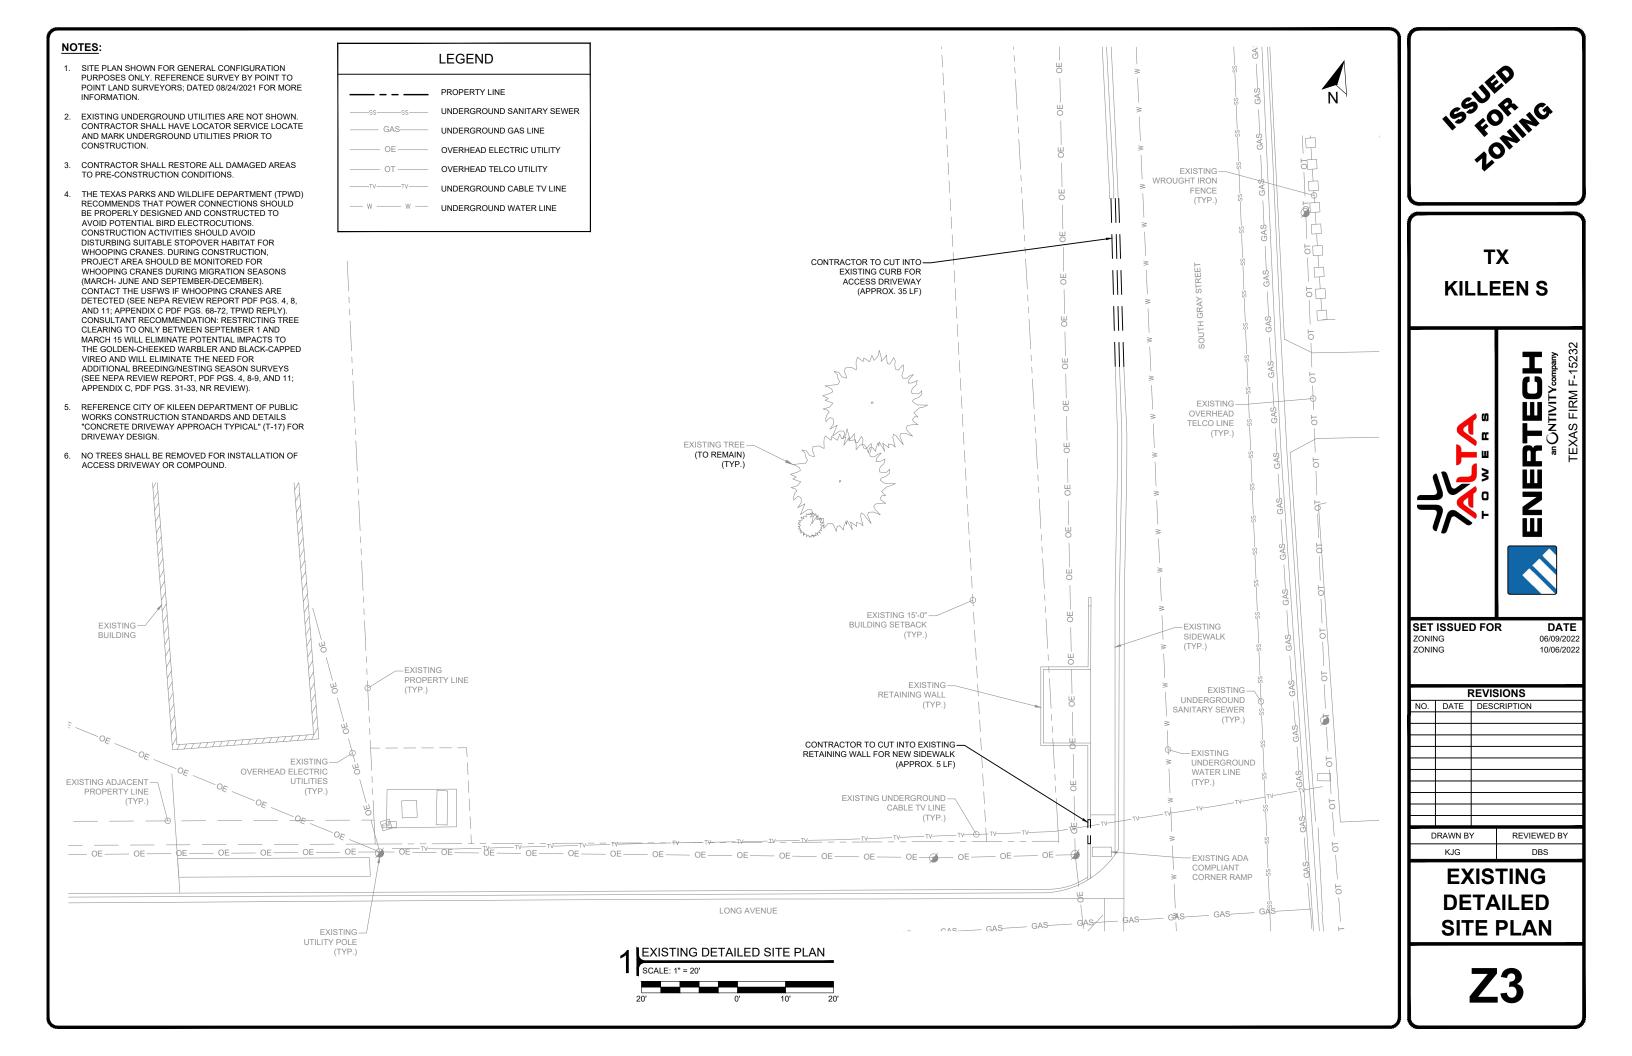

#### NOTES:

- SITE PLAN SHOWN FOR GENERAL CONFIGURATION 1. PURPOSES ONLY. REFERENCE SURVEY BY POINT TO POINT LAND SURVEYORS; DATED 08/24/2021 FOR MORE INFORMATION.
- 2. EXISTING UNDERGROUND UTILITIES ARE NOT SHOWN. CONTRACTOR SHALL HAVE LOCATOR SERVICE LOCATE AND MARK UNDERGROUND UTILITIES PRIOR TO CONSTRUCTION.
- CONTRACTOR SHALL RESTORE ALL DAMAGED AREAS 3. TO PRE-CONSTRUCTION CONDITIONS.
- THE TEXAS PARKS AND WILDLIFE DEPARTMENT (TPWD) 4. RECOMMENDS THAT POWER CONNECTIONS SHOULD BE PROPERLY DESIGNED AND CONSTRUCTED TO AVOID POTENTIAL BIRD ELECTROCUTIONS. CONSTRUCTION ACTIVITIES SHOULD AVOID DISTURBING SUITABLE STOPOVER HABITAT FOR WHOOPING CRANES, DURING CONSTRUCTION. PROJECT AREA SHOULD BE MONITORED FOR WHOOPING CRANES DURING MIGRATION SEASONS (MARCH- JUNE AND SEPTEMBER-DECEMBER). CONTACT THE USFWS IF WHOOPING CRANES ARE DETECTED (SEE NEPA REVIEW REPORT PDF PGS. 4, 8, AND 11; APPENDIX C PDF PGS. 68-72, TPWD REPLY). CONSULTANT RECOMMENDATION: RESTRICTING TREE CLEARING TO ONLY BETWEEN SEPTEMBER 1 AND MARCH 15 WILL ELIMINATE POTENTIAL IMPACTS TO THE GOLDEN-CHEEKED WARBLER AND BLACK-CAPPED VIREO AND WILL ELIMINATE THE NEED FOR ADDITIONAL BREEDING/NESTING SEASON SURVEYS (SEE NEPA REVIEW REPORT, PDF PGS. 4, 8-9, AND 11; APPENDIX C, PDF PGS. 31-33, NR REVIEW).
- 5. REFERENCE CITY OF KILLEEN DEPARTMENT OF PUBLIC WORKS CONSTRUCTION STANDARDS AND DETAILS "APRON OFFSET SIDEWALK" (T-37 TYPE 12) FOR DRIVEWAY DESIGN.
- 6. NO TREES SHALL BE REMOVED FOR INSTALLATION OF ACCESS DRIVEWAY OR COMPOUND.
- 7. ALL LANDSCAPING SHALL BE DROUGHT RESISTANT OR IRRIGATED AND MAINTAINED TO ENSURE GOOD HEALTH AND VIABILITY.