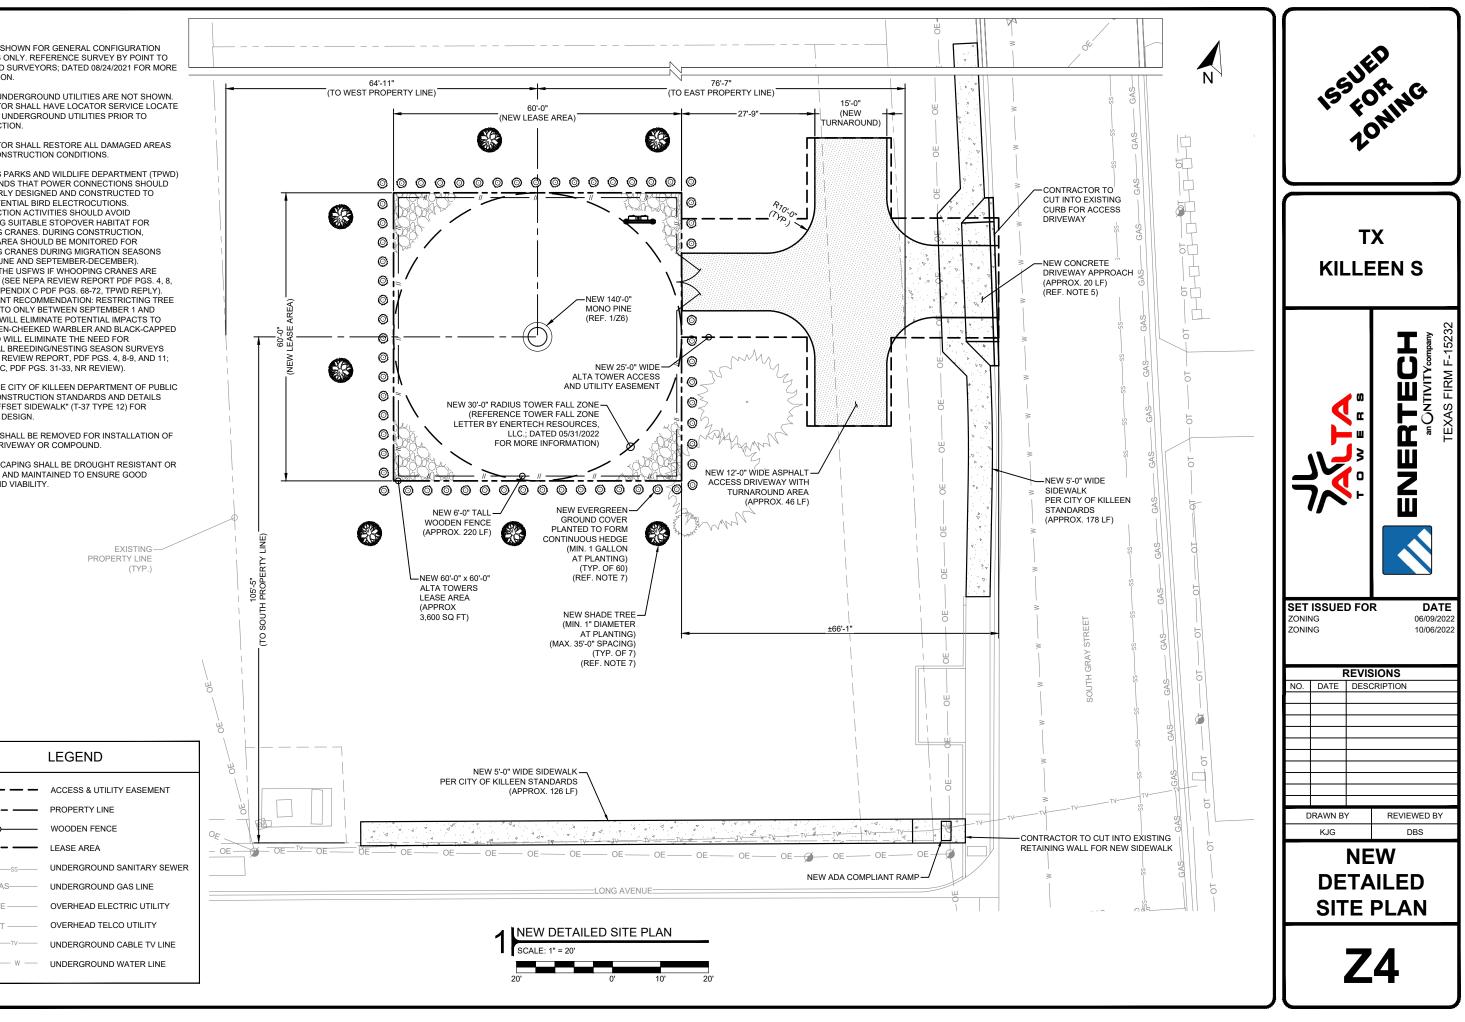

#### NOTES:

- SITE PLAN SHOWN FOR GENERAL CONFIGURATION 1. PURPOSES ONLY. REFERENCE SURVEY BY POINT TO POINT LAND SURVEYORS; DATED 08/24/2021 FOR MORE INFORMATION.
- 2. EXISTING UNDERGROUND UTILITIES ARE NOT SHOWN. CONTRACTOR SHALL HAVE LOCATOR SERVICE LOCATE AND MARK UNDERGROUND UTILITIES PRIOR TO CONSTRUCTION.
- CONTRACTOR SHALL RESTORE ALL DAMAGED AREAS 3. TO PRE-CONSTRUCTION CONDITIONS.
- THE TEXAS PARKS AND WILDLIFE DEPARTMENT (TPWD) 4. RECOMMENDS THAT POWER CONNECTIONS SHOULD BE PROPERLY DESIGNED AND CONSTRUCTED TO AVOID POTENTIAL BIRD ELECTROCUTIONS. CONSTRUCTION ACTIVITIES SHOULD AVOID DISTURBING SUITABLE STOPOVER HABITAT FOR WHOOPING CRANES, DURING CONSTRUCTION. PROJECT AREA SHOULD BE MONITORED FOR WHOOPING CRANES DURING MIGRATION SEASONS (MARCH- JUNE AND SEPTEMBER-DECEMBER). CONTACT THE USFWS IF WHOOPING CRANES ARE DETECTED (SEE NEPA REVIEW REPORT PDF PGS. 4, 8, AND 11; APPENDIX C PDF PGS. 68-72, TPWD REPLY). CONSULTANT RECOMMENDATION: RESTRICTING TREE CLEARING TO ONLY BETWEEN SEPTEMBER 1 AND MARCH 15 WILL ELIMINATE POTENTIAL IMPACTS TO THE GOLDEN-CHEEKED WARBLER AND BLACK-CAPPED VIREO AND WILL ELIMINATE THE NEED FOR ADDITIONAL BREEDING/NESTING SEASON SURVEYS (SEE NEPA REVIEW REPORT, PDF PGS. 4, 8-9, AND 11; APPENDIX C, PDF PGS. 31-33, NR REVIEW).
- 5. REFERENCE CITY OF KILLEEN DEPARTMENT OF PUBLIC WORKS CONSTRUCTION STANDARDS AND DETAILS "APRON OFFSET SIDEWALK" (T-37 TYPE 12) FOR DRIVEWAY DESIGN.
- 6. NO TREES SHALL BE REMOVED FOR INSTALLATION OF ACCESS DRIVEWAY OR COMPOUND.
- 7. ALL LANDSCAPING SHALL BE DROUGHT RESISTANT OR IRRIGATED AND MAINTAINED TO ENSURE GOOD HEALTH AND VIABILITY.