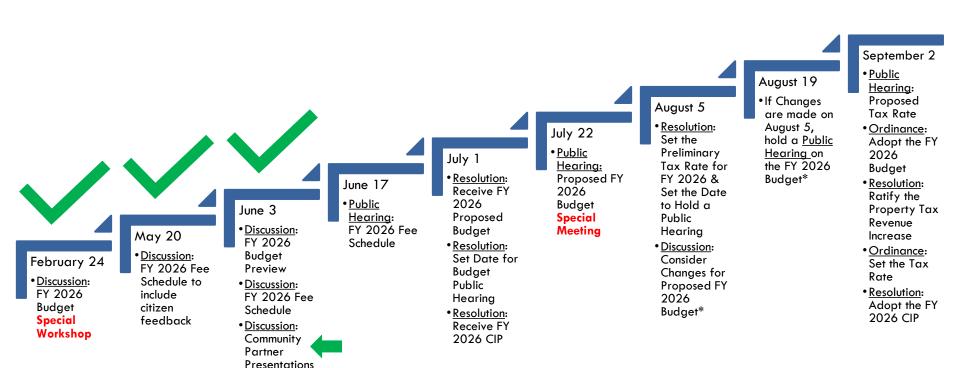

# FY 2026 PROPOSED BUDGET COMMUNITY PARTNER PRESENTATIONS

### **Budget Calendar**



### Community Partner Requests

\*Identifies Amount Included in the FY 2026 Proposed Budget

### Bell County Communications Center

- Current \$2,139,481
- Request \$2,034,826\*

### Bell County Public Health

- Current \$345,514
- Request \$341,608\*

#### <u>Children's Advocacy</u> <u>Center of Central Texas</u>

- Current \$0
- Request \$41,500

#### Families In Crisis, Inc

- Current \$350,000
- Request \$492,218

### Hill Country Transit District (the HOP)

- Current \$650,000
- Request \$650,000\*

### Innovation Black Chamber of Commerce

- Current \$0
- Request \$187,000

## Killeen Economic Development Corporation

- Current \$885,000\*
- Request \$1,100,000

### National Mounted Warfare Foundation

- Current \$80,000
- Request \$80,000\*

### Tax Appraisal District of Bell Coun