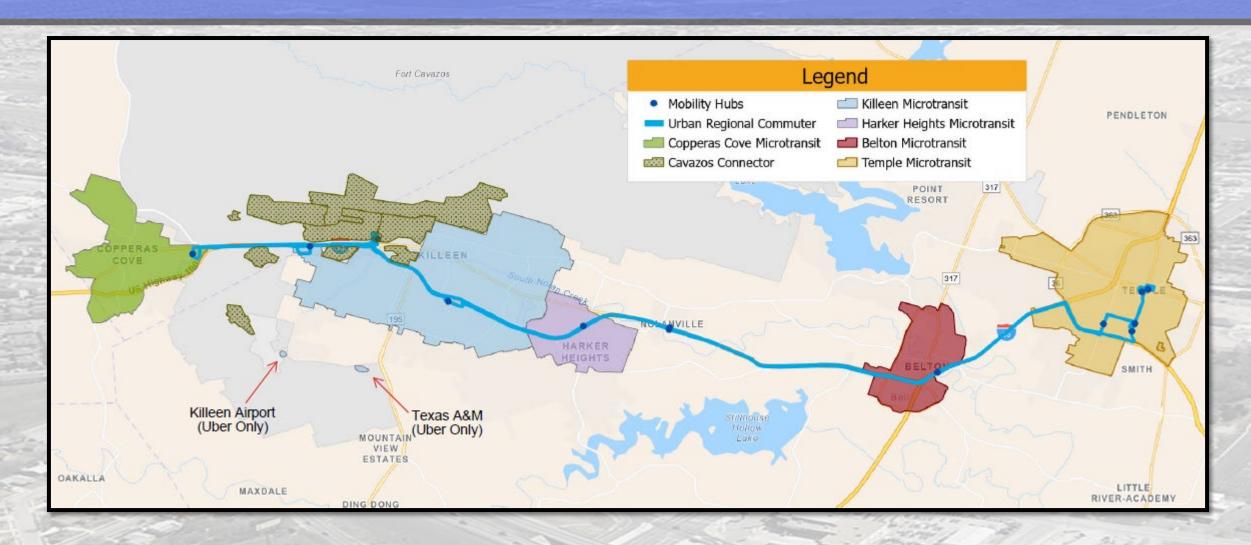

### **Current Urban Microtransit Zones**



## Microtransit Performance Since Inception

#### **Urban System minus Fort Cavazos**

#### Microtransit

204,105 28.78% 7.74%

Completed Boardings

Total Cancelled No-show

3.97

13.91 94%

Avg. Boardings per Vehicle Hr.

Median Wait Time (min)

Average Review

5,429

**Active Riders** 

85.4%

OTP On-Time Performance

Commuter

21,253

Circulator Ridership

132.86

Average Per Day **Total Ridership** 

234,211

**Total Ridership** 

1481.27

Average Per Day



Sep. 3 to Apr. 25 (34 Weeks)

## Killeen Performance Since Inception

#### Microtransit

93,078 30.9% 7.5%

Completed Boardings Total Cancelled No-show

3.7 13.97 93%

Avg. Boardings Median Wait per Vehicle Hr. Time (min) Average Review

3,112 83.1% OTP On-Time Performance

Commuter

4,250

Circulator Ridership

26.572

Average P