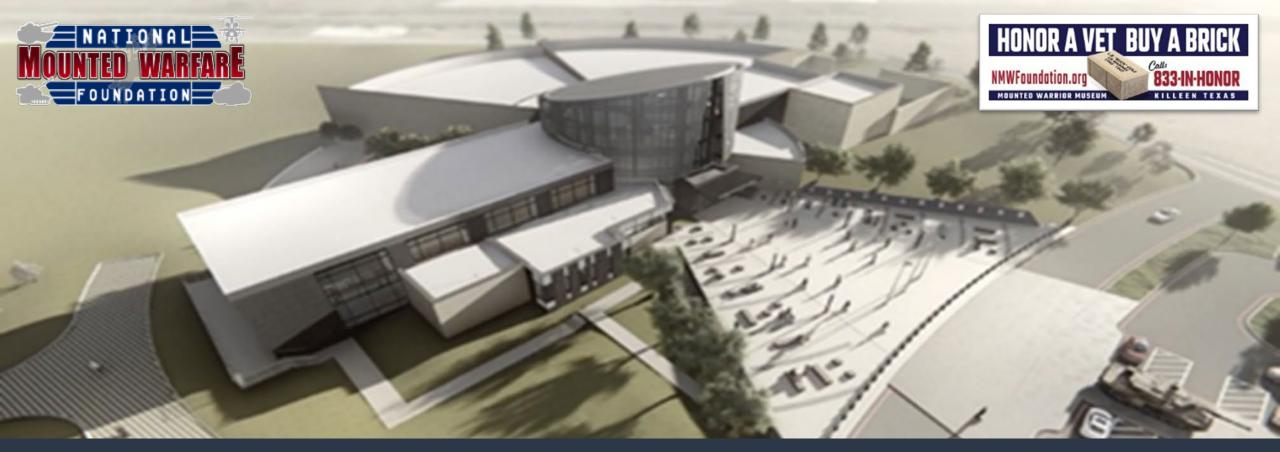

# <u>A A E A R E</u>

National Mounted Warfare Foundation City of Killeen Community Partner Briefing June 3, 2025

The National Mounted Warfare Foundation was incorporated in 2010 with the mission to build a world-class military museum in the heart of Texas to honor the history of the units and soldiers who have served at Fort Cavazos and share their untold stories