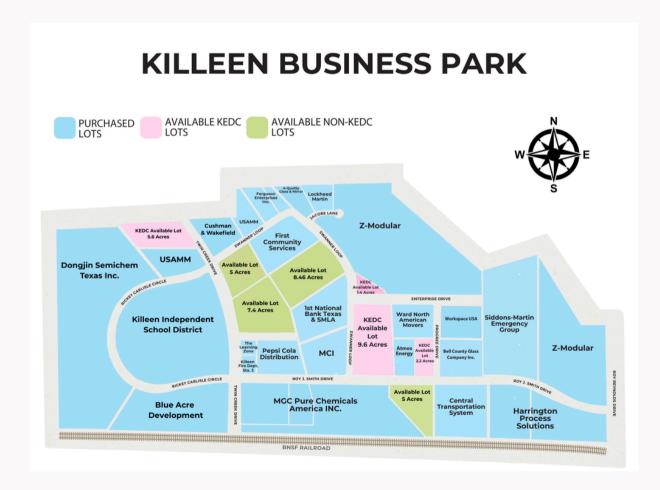

### Opportunity for Growth

- KEDC 18.8 Acres
  Remaining
- 20 Acres Undeveloped