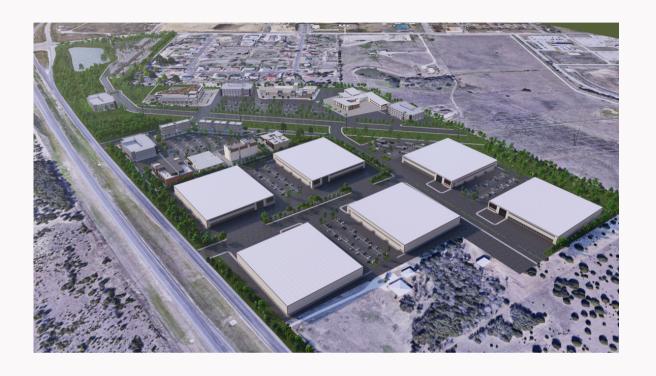

#### **Wolf Technology Park**

- 94 Acres
- KEDC Owned
- TX Hwy 195 Access
- Mixed Use