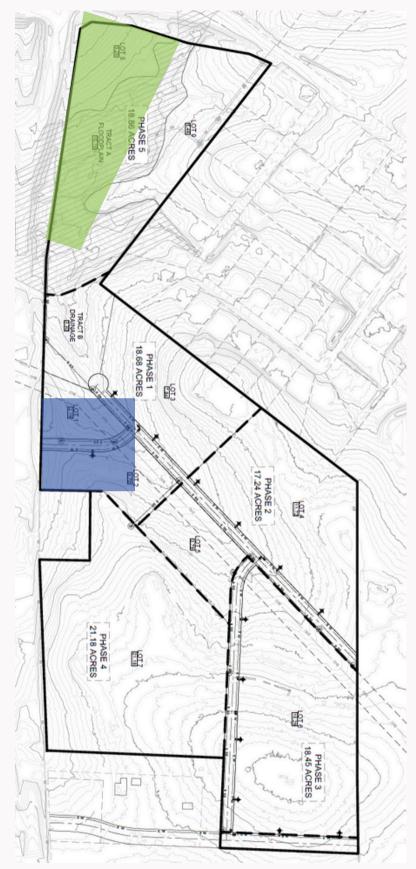

#### **Wolf Technology Park**

- 94 Acres
- KEDC Owned
- TX Hwy 195 Access
- Mixed Use

#### Phase 1

Subdivide the Northwest corner & present to market for commercial retail development.

### Phase 2

Subdivide SW lots to begin the development of the technology park. Prepare lots to be shovel ready sites.

Our budget request will allow for the land clearing and further engineering needed to progress the project.